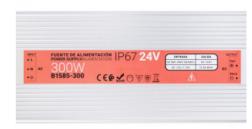

## Waterproof slim power supply 300W 24V - 12.5A - IP67

## Ref. B1585-300

300W slim waterproof power supply with high efficiency and long life. It is designed to power LED lamps with a voltage of 24V and a maximum of 12.5A.It has short-circuit, overload and overvoltage protection. Power 300WOutput voltage: 24VOutput current: 12.5AIP67