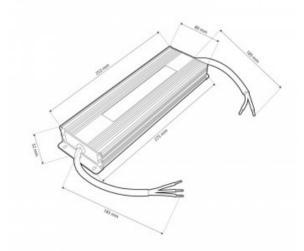

## Product data

| Power (W)               | 300                                   |
|-------------------------|---------------------------------------|
| Nominal Voltage (V)     | 180-250                               |
| Frequency (Hz)          | 50 - 60                               |
| Power factor (cosφ)     | 0.4                                   |
| Dimensions (mm) Lxlxh   | 275x80xx30mm                          |
| Weight (g)              | 740                                   |
| Material                | Aluminium                             |
| Use Outdoor             | Yes                                   |
| IP                      | IP67                                  |
| Temperature range       | -20°C ~ +40°C                         |
| Frequency of use        | Normal                                |
| Lifetime (h)            | 25000                                 |
| Energy efficiency class | A+ (2021)                             |
| Certificates            | CE, ROHS                              |
| Warranty                | According to legal guarantee: 2 years |
| Output voltage (V)      | 24V                                   |
| Maximum intensity (A)   | 12.5                                  |