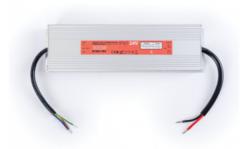

## Waterproof slim power supply 300W 24V - 12.5A - IP67

## Ref. B1585-300

300W slim waterproof power supply with high efficiency and long life. It is designed to power LED lamps with a voltage of 24V and a maximum of 12.5A.It has short-circuit, overload and overvoltage protection. Power 300WOutput voltage: 24VOutput current: 12.5AIP67