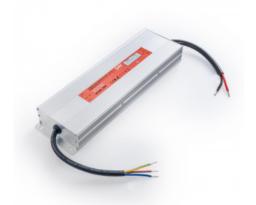

## Waterproof slim power supply 300W 24V - 12.5A - IP67

## Ref. B1585-300

300W slim waterproof power supply with high efficiency and long life. It is designed to power LED lamps with a voltage of 24V and a maximum of 12.5A.It has short-circuit, overload and overvoltage protection. Power 300WOutput voltage: 24VOutput current: 12.5AIP67