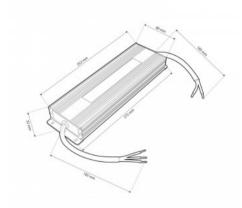

## Product data

| Power (W)               | 300                                   |
|-------------------------|---------------------------------------|
| Nominal Voltage (V)     | 180-250                               |
| Frequency (Hz)          | 50 - 60                               |
| Power factor (cosφ)     | 0.4                                   |
| Dimensions (mm) Lxlxh   | 275x80xx30mm                          |
| Weight (g)              | 740                                   |
| Material                | Aluminium                             |
| Use Outdoor             | Yes                                   |
| IP                      | IP67                                  |
| Temperature range       | -20°C ~ +40°C                         |
| Frequency of use        | Normal                                |
| Lifetime (h)            | 25000                                 |
| Energy efficiency class | A+ (2021)                             |
| Certificates            | CE, ROHS                              |
| Warranty                | According to legal guarantee: 2 years |
| Output voltage (V)      | 24V                                   |
| Maximum intensity (A)   | 12.5                                  |