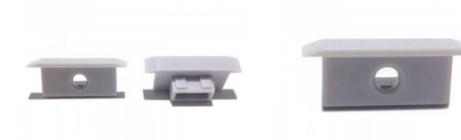

## Ref. BTP27X11

Lateral cover for floor recessed extrudedprofile 27x11mm with flap.You can choose between:- COVER WITH HOLE: It is installed at the beginning of the profile. It has a hole through which to pass the installation wiring.- LID WITHOUT HOLE: It is placed at the end of the profile when you finish the installation. This way everything is closed and you protect the strip.