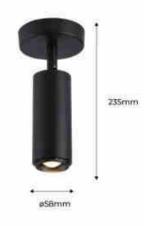

## Spotlight with adjustable and articulated light angle 8W 2800K

## Ref. B2091

Spotlight with adjustable light angle and articulated 8W 2800K ø58x235mm. It offers solutions for the illumination of stores, stores, exhibitions, etc. It is ideal for illuminating objects such as bags, furniture, etc. with spot light, which can be adjusted with an adjustable light angle between 15 and 60°. For this purpose, the front ring of the spotlight has to be manipulated and moved in horizontal direction. It also has an articulated arm capable of moving through 180°. With degree of protection IP20, for indoor use only. Available in black and white finish and made of high quality aluminum. It offers uniform illumination and is CE and RoHS certified, which are synonymous with quality and safety.

## **Product data**

| Kelvin (K)                        | 2800                   |
|-----------------------------------|------------------------|
| Beam angle (°)                    | 15-60                  |
| Power (W)                         | 8                      |
| Nominal Voltage (V)               | 220 - 240 V/AC         |
|                                   |                        |
| Dimensions (mm) Lxlxh             | ø58x235mm              |
| Dimensions (mm) LxIxh<br>Material | ø58x235mm<br>Aluminium |
|                                   |                        |