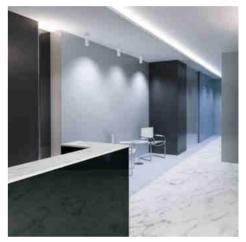

## Ref. B2091

Spotlight with adjustable light angle and articulated 8W 2800K ø58x235mm. It offers solutions for the illumination of stores, stores, exhibitions, etc. It is ideal for illuminating objects such as bags, furniture, etc. with spot light, which can be adjusted with an adjustable light angle between 15 and 60°. For this purpose, the front ring of the spotlight has to be manipulated and moved in horizontal direction. It also has an articulated arm capable of moving through 180°. With degree of protection IP20, for indoor use only. Available in black and white finish and made of high quality aluminum. It offers uniform illumination and is CE and RoHS certified, which are synonymous with quality and safety.