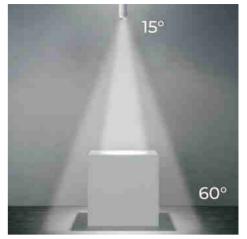

## Ref. B2091

Spotlight with adjustable light angle and articulated 8W 2800K ø58x235mm. It offers solutions for the illumination of stores, stores, exhibitions, etc. It is ideal for illuminating objects such as bags, furniture, etc. with spot light, which can be adjusted with an adjustable light angle between 15 and 60°. For this purpose, the front ring of the spotlight has to be manipulated and moved in horizontal direction. It also has an articulated arm capable of moving through 180°. With degree of protection IP20, for indoor use only. Available in black and white finish and made of high quality aluminum. It offers uniform illumination and is CE and RoHS certified, which are synonymous with quality and safety.

## **Product data**

| Kelvin (K)                        | 2800                   |
|-----------------------------------|------------------------|
| Beam angle (°)                    | 15-60                  |
| Power (W)                         | 8                      |
| Nominal Voltage (V)               | 220 - 240 V/AC         |
|                                   |                        |
| Dimensions (mm) Lxlxh             | ø58x235mm              |
| Dimensions (mm) LxIxh<br>Material | ø58x235mm<br>Aluminium |
|                                   |                        |