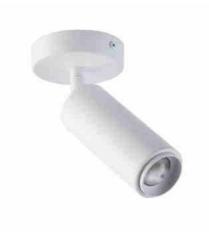

## Ref. B2091

Spotlight with adjustable light angle and articulated 8W 2800K ø58x235mm. It offers solutions for the illumination of stores, stores, exhibitions, etc. It is ideal for illuminating objects such as bags, furniture, etc. with spot light, which can be adjusted with an adjustable light angle between 15 and 60°. For this purpose, the front ring of the spotlight has to be manipulated and moved in horizontal direction. It also has an articulated arm capable of moving through 180°. With degree of protection IP20, for indoor use only. Available in black and white finish and made of high quality aluminum. It offers uniform illumination and is CE and RoHS certified, which are synonymous with quality and safety.