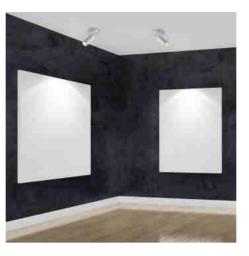

## Ref. B2091

Spotlight with adjustable light angle and articulated 8W 2800K ø58x235mm. It offers solutions for the illumination of stores, stores, exhibitions, etc. It is ideal for illuminating objects such as bags, furniture, etc. with spot light, which can be adjusted with an adjustable light angle between 15 and 60°. For this purpose, the front ring of the spotlight has to be manipulated and moved in horizontal direction. It also has an articulated arm capable of moving through 180°. With degree of protection IP20, for indoor use only. Available in black and white finish and made of high quality aluminum. It offers uniform illumination and is CE and RoHS certified, which are synonymous with quality and safety.