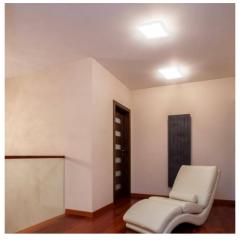

## Ref. 67949100

Recessed LED downlight. LED Downlights ultra slim, square shape 11W, with reference 67949100, in neutral white 4000°K, PHILIPS brand. LED luminaire with high level of quality and at an affordable price. Ultra slim design. Ideal for installation in corridors, bathrooms, waiting rooms, etc.220-240V/AC. Power of 11W Inrush time 0.272ms. Beam opening angle of 110°. Energy efficiency of 86lm/W. CRI 80. Degree of protection IP20.Total height: 39mm.Overall diameter: 175mmCutting dimensions: Ø150-155mm