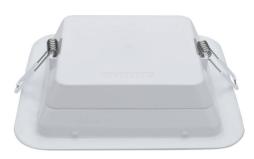

## Ref. 67949100

Recessed LED downlight. LED Downlights ultra slim, square shape 11W, with reference 67949100, in neutral white 4000°K, PHILIPS brand. LED luminaire with high level of quality and at an affordable price. Ultra slim design. Ideal for installation in corridors, bathrooms, waiting rooms, etc.220-240V/AC. Power of 11W Inrush time 0.272ms. Beam opening angle of 110°. Energy efficiency of 86lm/W. CRI 80. Degree of protection IP20.Total height: 39mm.Overall diameter: 175mmCutting dimensions: Ø150-155mm