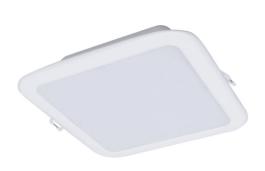

## Ref. 67949100

Recessed LED downlight. LED Downlights ultra slim, square shape 11W, with reference 67949100, in neutral white 4000°K, PHILIPS brand. LED luminaire with high level of quality and at an affordable price. Ultra slim design. Ideal for installation in corridors, bathrooms, waiting rooms, etc.220-240V/AC. Power of 11W Inrush time 0.272ms. Beam opening angle of 110°. Energy efficiency of 86lm/W. CRI 80. Degree of protection IP20.Total height: 39mm.Overall diameter: 175mmCutting dimensions: Ø150-155mm