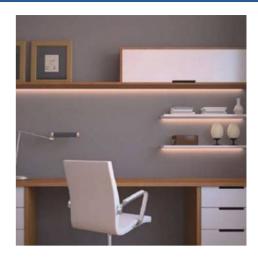

## Ref. BPERF16X16

Aluminum profile for LED strip extruded 16x16mm. The installation of a strip in this type of profile with 45° orientation is ideal for corners of ceilings, shelves...It is also widely used in the bottom of the kitchen countertops, directing the light downward or downward depending on what you are looking for. In this way we avoid sending the light to the walls, gaining in lighting for the room.AVAILABLE IN 1 METER OR 2 METER BARS.- Does not include accessories or diffuser -