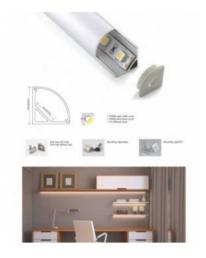

## Aluminum profile for LED strip surface 16x16mm for corner

## Ref. BPERF16X16

Aluminum profile for LED strip extruded 16x16mm. The installation of a strip in this type of profile with 45° orientation is ideal for corners of ceilings, shelves...It is also widely used in the bottom of the kitchen countertops, directing the light downward or downward depending on what you are looking for. In this way we avoid sending the light to the walls, gaining in lighting for the room.AVAILABLE IN 1 METER OR 2 METER BARS.- Does not include accessories or diffuser -

## **Product data**

| Dimensions (mm) Lxlxh | 16X16                                 |
|-----------------------|---------------------------------------|
| Material              | Aluminium                             |
| Use Outdoor           | No                                    |
| IP                    | IP20                                  |
| Certificates          | CE, ROHS                              |
| Warranty              | According to legal guarantee: 2 years |
| Mounting              | Surface                               |