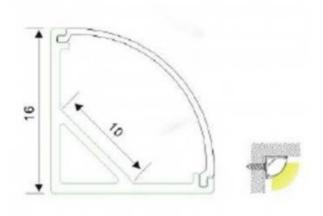

## Aluminum profile for LED strip surface 16x16mm for corner

## Ref. BPERF16X16

Aluminum profile for LED strip extruded 16x16mm. The installation of a strip in this type of profile with 45° orientation is ideal for corners of ceilings, shelves...It is also widely used in the bottom of the kitchen countertops, directing the light downward or downward depending on what you are looking for. In this way we avoid sending the light to the walls, gaining in lighting for the room.AVAILABLE IN 1 METER OR 2 METER BARS.- Does not include accessories or diffuser -

## **Product data**

| Dimensions (mm) Lxlxh | 16X16                                 |
|-----------------------|---------------------------------------|
| Material              | Aluminium                             |
| Use Outdoor           | No                                    |
| IP                    | IP20                                  |
| Certificates          | CE, ROHS                              |
| Warranty              | According to legal guarantee: 2 years |
| Mounting              | Surface                               |