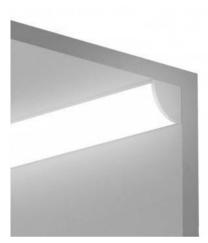

## Ref. BPERF16X16

Aluminum profile for LED strip extruded 16x16mm. The installation of a strip in this type of profile with 45° orientation is ideal for corners of ceilings, shelves...It is also widely used in the bottom of the kitchen countertops, directing the light downward or downward depending on what you are looking for. In this way we avoid sending the light to the walls, gaining in lighting for the room.AVAILABLE IN 1 METER OR 2 METER BARS.- Does not include accessories or diffuser -