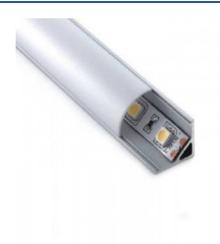

## Aluminum profile for LED strip surface 16x16mm for corner

## Ref. BPERF16X16

Aluminum profile for LED strip extruded 16x16mm. The installation of a strip in this type of profile with 45° orientation is ideal for corners of ceilings, shelves...It is also widely used in the bottom of the kitchen countertops, directing the light downward or downward depending on what you are looking for. In this way we avoid sending the light to the walls, gaining in lighting for the room.AVAILABLE IN 1 METER OR 2 METER BARS.- Does not include accessories or diffuser -

## **Product data**

| Dimensions (mm) Lxlxh | 16X16                                 |
|-----------------------|---------------------------------------|
| Material              | Aluminium                             |
| Use Outdoor           | No                                    |
| IP                    | IP20                                  |
| Certificates          | CE, ROHS                              |
| Warranty              | According to legal guarantee: 2 years |
| Mounting              | Surface                               |