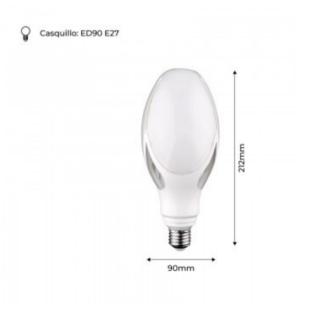

## Ref. B7027

ED90 LED street light bulb 40W E27, ideal for quick, simple and professional replacement of old industrial bulbs. With a modern design this high power and high efficiency bulb will allow you to have a greater energy saving, with 80% less consumption. It is mainly used in factories, street lights, workshops, warehouses, warehouses, high-rise spaces and industrial environments. High lumen output and temperature to choose from: warm white, neutral white, cool white and amber. High quality and high efficiency SMD2835 chip. Opening angle of 300°. Internal driver. Measuring 90x212mm. ✓ 40W3000lm;3800lm; 4000lm;4100lm; ✓ 1800°K; 3000°K;4000°K;6500°K; ✓ SMD2835 ✓ 230V ✓ 300° ✓ IP20 ✓ 90x212mm