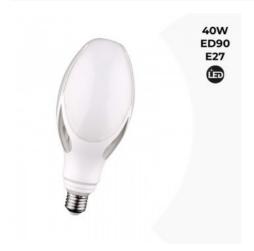

## ED90 E27 LED bulb for street light 40W

## Ref. B7027

ED90 LED street light bulb 40W E27, ideal for quick, simple and professional replacement of old industrial bulbs. With a modern design this high power and high efficiency bulb will allow you to have a greater energy saving, with 80% less consumption. It is mainly used in factories, street lights, workshops, warehouses, warehouses, high-rise spaces and industrial environments. High lumen output and temperature to choose from: warm white, neutral white, cool white and amber. High quality and high efficiency SMD2835 chip. Opening angle of 300°. Internal driver. Measuring 90x212mm. ✓ 40W3000lm;3800lm; 4000lm;4100lm; ✓ 1800°K; 3000°K;4000°K;6500°K; ✓ SMD2835 ✓ 230V ✓ 300° ✓ IP20 ✓ 90x212mm