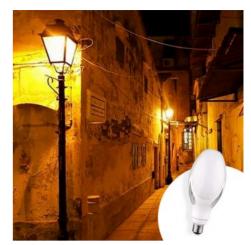

## Ref. B7027

ED90 LED street light bulb 40W E27, ideal for quick, simple and professional replacement of old industrial bulbs. With a modern design this high power and high efficiency bulb will allow you to have a greater energy saving, with 80% less consumption. It is mainly used in factories, street lights, workshops, warehouses, warehouses, high-rise spaces and industrial environments. High lumen output and temperature to choose from: warm white, neutral white, cool white and amber. High quality and high efficiency SMD2835 chip. Opening angle of 300°. Internal driver. Measuring 90x212mm. ✓ 40W3000lm;3800lm; 4000lm;4100lm; ✓ 1800°K; 3000°K;4000°K;6500°K; ✓ SMD2835 ✓ 230V ✓ 300° ✓ IP20 ✓ 90x212mm