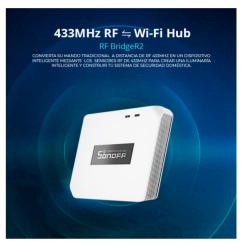

## Ref. SONOFFBRIDGER2

Sonoff RF Bridge R2 433MHz RF-WiFiSonoff Bridge, creates the connection between 433.92 MHz radio frequency (RF) smart controls and WiFi equipped eWeLink smart devices controlled remotely via the Internet and connects RF (wireless) sensors to the eWeLink platform to manage Sonoff relays, switches and smart plugs. ✓ New R2 version launched in Q3 2021 with upgraded RF receiver and transmitter.