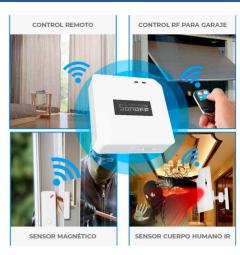

## Ref. SONOFFBRIDGER2

Sonoff RF Bridge R2 433MHz RF-WiFiSonoff Bridge, creates the connection between 433.92 MHz radio frequency (RF) smart controls and WiFi equipped eWeLink smart devices controlled remotely via the Internet and connects RF (wireless) sensors to the eWeLink platform to manage Sonoff relays, switches and smart plugs. ✓ New R2 version launched in Q3 2021 with upgraded RF receiver and transmitter.