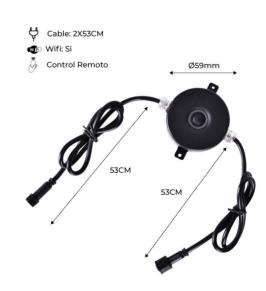

## Ref. BA50069

Control your beacons with our new WIFI RGB Controller (Model: SC-W101), using a mobile device remotely. Decide the color and illuminate your room with style and elegance. The product consists of a DC 12V Input and a DC 5-24V RGB Output. Perfect for outdoors and wet areas with a high degree of protection IP67. The controller is controlled by an APP (Smart Life) that can be downloaded at the bottom of the product with a QR code.

## Datos del producto

| Hue                 | RGB                                   |
|---------------------|---------------------------------------|
| Nominal Voltage (V) | 12V-DC                                |
| Material            | Plastic                               |
| Use Outdoor         | Yes                                   |
| IP                  | IP67                                  |
| Certificates        | CE, ROHS                              |
| Warranty            | According to legal guarantee: 2 years |
| Output voltage (V)  | 24V                                   |