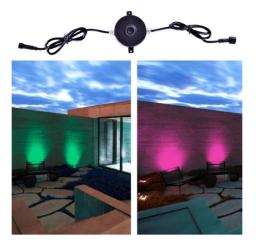

## Ref. BA50069

Control your beacons with our new WIFI RGB Controller (Model: SC-W101), using a mobile device remotely. Decide the color and illuminate your room with style and elegance. The product consists of a DC 12V Input and a DC 5-24V RGB Output. Perfect for outdoors and wet areas with a high degree of protection IP67. The controller is controlled by an APP (Smart Life) that can be downloaded at the bottom of the product with a QR code.