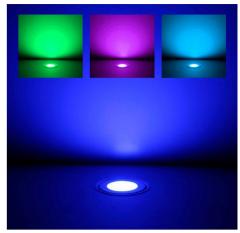

## Ref. BA50069

Control your beacons with our new WIFI RGB Controller (Model: SC-W101), using a mobile device remotely. Decide the color and illuminate your room with style and elegance. The product consists of a DC 12V Input and a DC 5-24V RGB Output. Perfect for outdoors and wet areas with a high degree of protection IP67. The controller is controlled by an APP (Smart Life) that can be downloaded at the bottom of the product with a QR code.