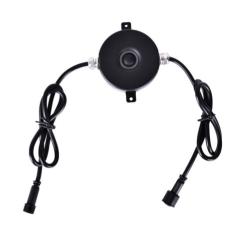

## Ref. BA50069

Control your beacons with our new WIFI RGB Controller (Model: SC-W101), using a mobile device remotely. Decide the color and illuminate your room with style and elegance. The product consists of a DC 12V Input and a DC 5-24V RGB Output. Perfect for outdoors and wet areas with a high degree of protection IP67. The controller is controlled by an APP (Smart Life) that can be downloaded at the bottom of the product with a QR code.