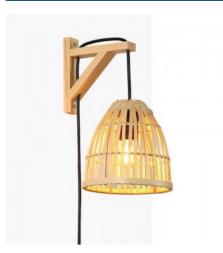

## Wooden wall lamp with bamboo lampshade "CESTA".

## Ref. LN125

Our "CESTA" wall lamp has a modern and attractive design, consisting of a wooden bracket that is mounted on the wall and holds a shade made of bamboo fibers, handcrafted. The natural color gives it a cozy look, and its weave allows the light to diffuse in a subtle and warm way, enhancing the textures of the material. This wall lamp is ideal as a reading light on the bedside table, or as a support light in different rooms of the home.\*\* E27 bulb - Not included\*\*.