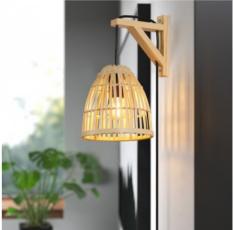

## Wooden wall lamp with bamboo lampshade "CESTA".

## Ref. LN125

Our "CESTA" wall lamp has a modern and attractive design, consisting of a wooden bracket that is mounted on the wall and holds a shade made of bamboo fibers, handcrafted. The natural color gives it a cozy look, and its weave allows the light to diffuse in a subtle and warm way, enhancing the textures of the material. This wall lamp is ideal as a reading light on the bedside table, or as a support light in different rooms of the home.\*\* E27 bulb - Not included\*\*.