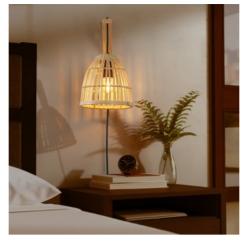

## Ref. LN125

Our "CESTA" wall lamp has a modern and attractive design, consisting of a wooden bracket that is mounted on the wall and holds a shade made of bamboo fibers, handcrafted. The natural color gives it a cozy look, and its weave allows the light to diffuse in a subtle and warm way, enhancing the textures of the material. This wall lamp is ideal as a reading light on the bedside table, or as a support light in different rooms of the home.\*\* E27 bulb - Not included\*\*.