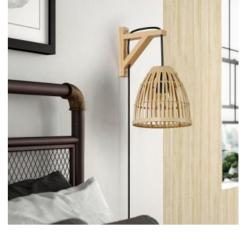

## Wooden wall lamp with bamboo lampshade "CESTA".

## Ref. LN125

Our "CESTA" wall lamp has a modern and attractive design, consisting of a wooden bracket that is mounted on the wall and holds a shade made of bamboo fibers, handcrafted. The natural color gives it a cozy look, and its weave allows the light to diffuse in a subtle and warm way, enhancing the textures of the material. This wall lamp is ideal as a reading light on the bedside table, or as a support light in different rooms of the home.\*\* E27 bulb - Not included\*\*.