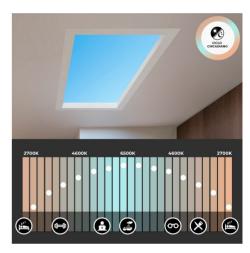

## Ref. B5228-BS-120X30-S

"SMART Blue Skylight" panel of 120x30cm, with advanced technology capable of accurately mimicking sunlight. In addition, through the TUYA app, it can be programmed to simulate the tones of light that occur throughout a day, from sunrise to sunset, thus accompanying the circadian rhythm. It is a product designed especially for offices, public facilities, underground spaces, and other environments where natural light is limited or unavailable. It allows recreating a bright blue sky, establishing a connection with the outdoors, and thereby enhancing the psychophysical comfort of users.\*\*5-year warranty\*\*