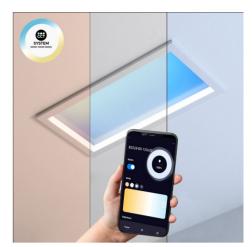

## Ref. B5228-BS-120X30-S

"SMART Blue Skylight" panel of 120x30cm, with advanced technology capable of accurately mimicking sunlight. In addition, through the TUYA app, it can be programmed to simulate the tones of light that occur throughout a day, from sunrise to sunset, thus accompanying the circadian rhythm. It is a product designed especially for offices, public facilities, underground spaces, and other environments where natural light is limited or unavailable. It allows recreating a bright blue sky, establishing a connection with the outdoors, and thereby enhancing the psychophysical comfort of users.\*\*5-year warranty\*\*