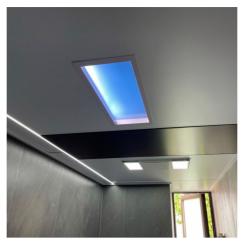

## Ref. B5228-BS-120X30-S

"SMART Blue Skylight" panel of 120x30cm, with advanced technology capable of accurately mimicking sunlight. In addition, through the TUYA app, it can be programmed to simulate the tones of light that occur throughout a day, from sunrise to sunset, thus accompanying the circadian rhythm. It is a product designed especially for offices, public facilities, underground spaces, and other environments where natural light is limited or unavailable. It allows recreating a bright blue sky, establishing a connection with the outdoors, and thereby enhancing the psychophysical comfort of users.\*\*5-year warranty\*\*