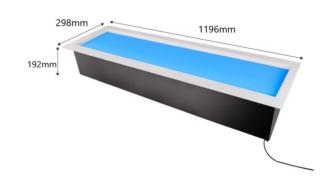

## Datos del producto

| Hue                     | CCT              |
|-------------------------|------------------|
| Opening angle (°)       | 45°              |
| Dimmable                | No               |
| Power (W)               | 100              |
| Nominal Voltage (V)     | 220 - 240 V/AC   |
| Frequency (Hz)          | 50 - 60          |
| Driver                  | External         |
| Dimensions (mm) Lxlxh   | 1196 x 298 x 192 |
| Use Outdoor             | No               |
| IP                      | IP20             |
| Frequency of use        | Normal           |
| Certificates            | CE, ROHS         |
| Warranty                | 5 years          |
| Cutting dimensions (mm) | 1180 x 280       |
| Mounting                | Recessed         |