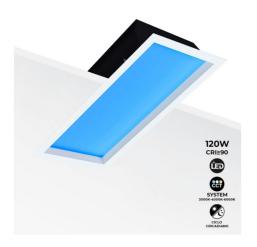

"SMART Blue Skylight" LED Panel - Sky effect - Daylight - 100W - 120x30cm

## Ref. B5228-BS-120X30-S

"SMART Blue Skylight" panel of 120x30cm, with advanced technology capable of accurately mimicking sunlight. In addition, through the TUYA app, it can be programmed to simulate the tones of light that occur throughout a day, from sunrise to sunset, thus accompanying the circadian rhythm. It is a product designed especially for offices, public facilities, underground spaces, and other environments where natural light is limited or unavailable. It allows recreating a bright blue sky, establishing a connection with the outdoors, and thereby enhancing the psychophysical comfort of users.\*\*5-year warranty\*\*