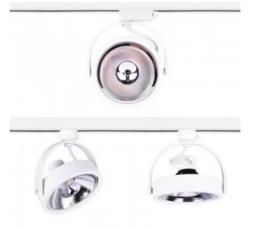

Casquillo: AR111 GU10 Giratorio: 360° Giratorio: 360°

| <b>Product variants</b> |                                                             |  |
|-------------------------|-------------------------------------------------------------|--|
| Reference               | Attributes                                                  |  |
| K00582-N-BC             | Colour temperature - Warm white 3000K,Colour - Black        |  |
| K00582-N-BN             | Colour temperature - Neutral white 4000K,Colour - Bla       |  |
|                         | ck                                                          |  |
| K00582-B-BC             | Colour temperature - Warm white 3000K,Colour - Whit         |  |
|                         |                                                             |  |
| K00582-B-BN             | Colour temperature - Neutral white 4000K,Colour - Whi<br>te |  |