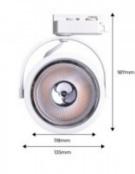

## Product data

| Hue                     | Neutral white, Warm white |  |  |
|-------------------------|---------------------------|--|--|
| Kelvin (K)              | 3000, 4000                |  |  |
| CRI                     | 85-90                     |  |  |
| Dimmable                | No                        |  |  |
| Frequency (Hz)          | 50 - 60                   |  |  |
| Driver                  | Internal                  |  |  |
| Sensor                  | No                        |  |  |
| Socket                  | GU10                      |  |  |
| Orientable              | Yes                       |  |  |
| Material                | Plastic, Aluminium        |  |  |
| Use Outdoor             | No                        |  |  |
| IP                      | IP20                      |  |  |
| Temperature range       | -20°C ~ +40°C             |  |  |
| Frequency of use        | Intensive                 |  |  |
| Energy efficiency class | A+ (2021)                 |  |  |
| Certificates            | CE, ROHS                  |  |  |
| Warranty                | 3 years                   |  |  |
| Track Type              | Monophasic                |  |  |