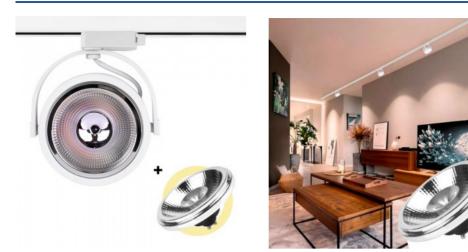

## Ref. K00582

Pack LED Bulb AR111 GU10 + LED Spotlight for single-phase track is your perfect solution to highlight specific elements in the space you want with a bright light and the best quality and saving energy. Designed for indoor spaces, its manufacture is made of high quality materials such as aluminum and can withstand temperature variations between -20°C & -45°C. Its installation is very simple and is done on a single-phase rail that we must place previously. The support is compatible with single-phase track that can accommodate an AR111 bulb with a GU10 base. This pack comes with the AR111 LED bulb for GU10 socket with 12W power. Available in Neutral White 4000K and Warm White 3000K. Indoor use only (IP20). Minimum consumption, maximum efficiency. All thanks to LED bulbs.

## Product data

| Hue                     | Neutral white, Warm white |  |  |
|-------------------------|---------------------------|--|--|
| Kelvin (K)              | 3000, 4000                |  |  |
| CRI                     | 85-90                     |  |  |
| Dimmable                | No                        |  |  |
| Frequency (Hz)          | 50 - 60                   |  |  |
| Driver                  | Internal                  |  |  |
| Sensor                  | No                        |  |  |
| Socket                  | GU10                      |  |  |
| Orientable              | Yes                       |  |  |
| Material                | Plastic, Aluminium        |  |  |
| Use Outdoor             | No                        |  |  |
| IP                      | IP20                      |  |  |
| Temperature range       | -20°C ~ +40°C             |  |  |
| Frequency of use        | Intensive                 |  |  |
| Energy efficiency class | A+ (2021)                 |  |  |
| Certificates            | CE, ROHS                  |  |  |
| Warranty                | 3 years                   |  |  |
| Track Type              | Monophasic                |  |  |