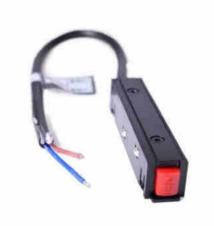

## Ref. CM-I

Our wired starter connector allows powering the magnetic rail with any compatible external power supply. It has a cable length of 300 mm and a maximum output voltage of 48 V.Compatible with DALI protocol. Available in black and white.