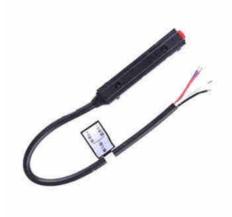

## Ref. CM-I

Our wired starter connector allows powering the magnetic rail with any compatible external power supply. It has a cable length of 300 mm and a maximum output voltage of 48 V.Compatible with DALI protocol. Available in black and white.