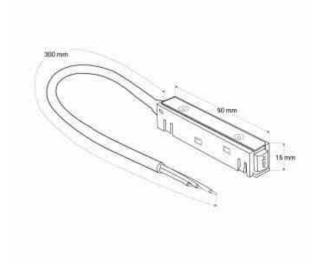

## Ref. CM-I

Our wired starter connector allows powering the magnetic rail with any compatible external power supply. It has a cable length of 300 mm and a maximum output voltage of 48 V.Compatible with DALI protocol. Available in black and white.