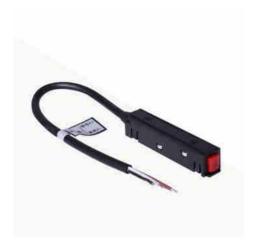

## Ref. CM-I

Our wired starter connector allows powering the magnetic rail with any compatible external power supply. It has a cable length of 300 mm and a maximum output voltage of 48 V.Compatible with DALI protocol. Available in black and white.