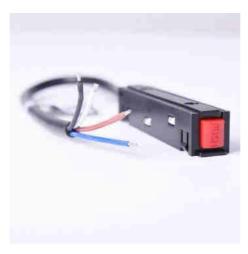

## Ref. CM-I

Our wired starter connector allows powering the magnetic rail with any compatible external power supply. It has a cable length of 300 mm and a maximum output voltage of 48 V.Compatible with DALI protocol. Available in black and white.