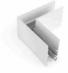

## Ref. CMS-90H

The L-joint makes it possible to connect two sections of surface magnetic rail horizontally at a 90° angle. Its assembly is very simple and has all the necessary elements for it. Available in black and white. \*\* Does not include electrical connector \*\*.

## **Product variants**

Reference Attributes

CMS-90H-N Colour - Black

CMS-90H-B Colour - White