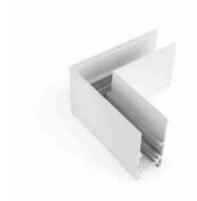

## L-joint for surface magnetic rails 20mm - Horizontal

## Ref. CMS-90H

The L-joint makes it possible to connect two sections of surface magnetic rail horizontally at a 90° angle. Its assembly is very simple and has all the necessary elements for it. Available in black and white. \*\* Does not include electrical connector \*\*.