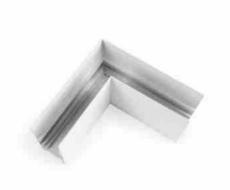

## L-joint for surface magnetic rails 20mm - Horizontal

## Ref. CMS-90H

The L-joint makes it possible to connect two sections of surface magnetic rail horizontally at a 90° angle. Its assembly is very simple and has all the necessary elements for it. Available in black and white. \*\* Does not include electrical connector \*\*.