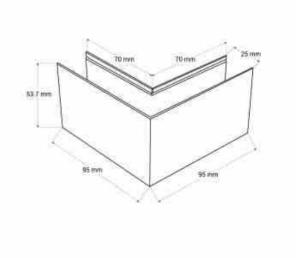

## L-joint for surface magnetic rails 20mm - Horizontal

## Ref. CMS-90H

The L-joint makes it possible to connect two sections of surface magnetic rail horizontally at a 90° angle. Its assembly is very simple and has all the necessary elements for it. Available in black and white. \*\* Does not include electrical connector \*\*.

## Product data

| Dimensions (mm) Lxlxh | 95x53.7x25 |
|-----------------------|------------|
| Material              | Aluminium  |
| Use Outdoor           | No         |
| IP                    | IP20       |
| Certificates          | CE, ROHS   |
| Warranty              | 3 years    |
| Track Type            | Magnetic   |