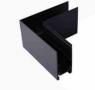

## Ref. CMS-90H

The L-joint makes it possible to connect two sections of surface magnetic rail horizontally at a 90° angle. Its assembly is very simple and has all the necessary elements for it. Available in black and white. \*\* Does not include electrical connector \*\*.

## **Product variants**

Reference Attributes

CMS-90H-N Colour - Black

CMS-90H-B Colour - White