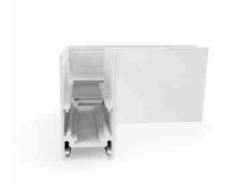

## L-joint for surface magnetic rails 20mm - Horizontal

## Ref. CMS-90H

The L-joint makes it possible to connect two sections of surface magnetic rail horizontally at a 90° angle. Its assembly is very simple and has all the necessary elements for it. Available in black and white. \*\* Does not include electrical connector \*\*.