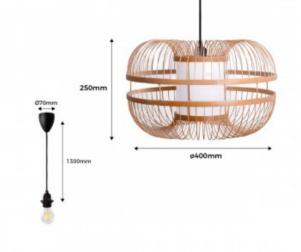

## **Product data**

| Nominal Voltage (V)   | 220 - 240 V/AC      |
|-----------------------|---------------------|
| Frequency (Hz)        | 50 - 60             |
| Socket                | E27                 |
| Orientable            | No                  |
| Dimensions (mm) Lxlxh | ø 400 x height: 250 |
| Material              | Bamboo              |
| Use Outdoor           | No                  |
| IP                    | IP20                |
| Certificates          | CE, ROHS            |
| Warranty              | 3 years             |
| Mounting              | Hanging             |
| Maximum power (W)     | 60W                 |
| Style                 | Natural             |
| Connection            | Light point         |
|                       |                     |