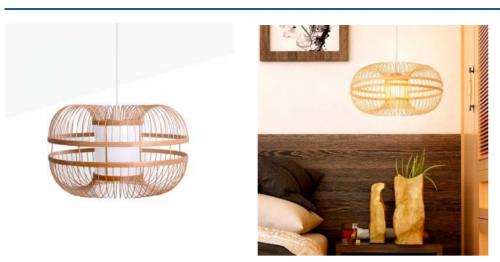

# Japanese bamboo pendant lamp "KAIZEN".

### Ref. K179

Our Japanese-inspired "KAIZEN" lamp is the ideal complement for your home. Its structure made of bamboo brings the warm and natural look of natural fibers, which adapts to any modern environment. It has a central diffuser and a shade of bamboo fibers arranged symmetrically, creating an original design that allows the light to pass harmoniously to the outside. It has three possible options for the cord and cord finial (white, black and natural rope), so you can choose the one that best combines with your environment.\*\*E27 bulb (not included)\*\*.