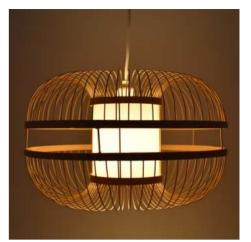

# Japanese bamboo pendant lamp "KAIZEN".

### Ref. K179

Our Japanese-inspired "KAIZEN" lamp is the ideal complement for your home. Its structure made of bamboo brings the warm and natural look of natural fibers, which adapts to any modern environment. It has a central diffuser and a shade of bamboo fibers arranged symmetrically, creating an original design that allows the light to pass harmoniously to the outside. It has three possible options for the cord and cord finial (white, black and natural rope), so you can choose the one that best combines with your environment.\*\*E27 bulb (not included)\*\*.