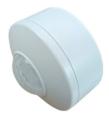

## 2 in 1 PIR motion sensor (surface/embeddable) - 360° - IP20

## Ref. SP45

The 2-in-1 PIR motion sensor can detect the presence of motion at a coverage angle of 360°, a distance of 16 meters and a height of 2.2 to 4 meters. It controls the switching on and off of one or several LED luminaires (up to 1000W total) achieving great energy savings. It can be installed either surface mounted or recessed. This sensor allows adjusting different parameters such as range, light level and time to suit the user's needs.