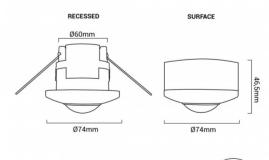

## Ref. SP45

The 2-in-1 PIR motion sensor can detect the presence of motion at a coverage angle of 360°, a distance of 16 meters and a height of 2.2 to 4 meters. It controls the switching on and off of one or several LED luminaires (up to 1000W total) achieving great energy savings. It can be installed either surface mounted or recessed. This sensor allows adjusting different parameters such as range, light level and time to suit the user's needs.

## Datos del producto

| Nominal Voltage (V)     | 220 - 240 V/AC                        |
|-------------------------|---------------------------------------|
| Frequency (Hz)          | 50 - 60                               |
| Detection range (m)     | 16                                    |
| Detection angle (°)     | 360                                   |
| Dimensions (mm) Lxlxh   | Ø74x46.5                              |
| Use Outdoor             | No                                    |
| IP                      | IP20                                  |
| Temperature range       | -20°C ~ +40°C                         |
| Certificates            | CE, ROHS                              |
| Warranty                | According to legal guarantee: 2 years |
| Cutting dimensions (mm) | Ø73                                   |
| Mounting                | Recessed, Surface                     |