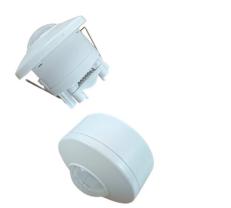

## 2 in 1 PIR motion sensor (surface/embeddable) - 360° - IP20

## Ref. SP45

The 2-in-1 PIR motion sensor can detect the presence of motion at a coverage angle of 360°, a distance of 16 meters and a height of 2.2 to 4 meters. It controls the switching on and off of one or several LED luminaires (up to 1000W total) achieving great energy savings. It can be installed either surface mounted or recessed. This sensor allows adjusting different parameters such as range, light level and time to suit the user's needs.