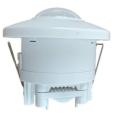

## 2 in 1 PIR motion sensor (surface/embeddable) - 360° - IP20

## Ref. SP45

The 2-in-1 PIR motion sensor can detect the presence of motion at a coverage angle of 360°, a distance of 16 meters and a height of 2.2 to 4 meters. It controls the switching on and off of one or several LED luminaires (up to 1000W total) achieving great energy savings. It can be installed either surface mounted or recessed. This sensor allows adjusting different parameters such as range, light level and time to suit the user's needs.