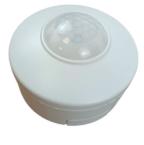

## 2 in 1 PIR motion sensor (surface/embeddable) - 360° - IP20

## Ref. SP45

The 2-in-1 PIR motion sensor can detect the presence of motion at a coverage angle of 360°, a distance of 16 meters and a height of 2.2 to 4 meters. It controls the switching on and off of one or several LED luminaires (up to 1000W total) achieving great energy savings. It can be installed either surface mounted or recessed. This sensor allows adjusting different parameters such as range, light level and time to suit the user's needs.