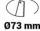

## Datos del producto

| Nominal Voltage (V)     | 220 - 240 V/AC                        |
|-------------------------|---------------------------------------|
| Frequency (Hz)          | 50 - 60                               |
| Detection range (m)     | 16                                    |
| Detection angle (°)     | 360                                   |
| Dimensions (mm) Lxlxh   | Ø74x46.5                              |
| Use Outdoor             | No                                    |
| IP                      | IP20                                  |
| Temperature range       | -20°C ~ +40°C                         |
| Certificates            | CE, ROHS                              |
| Warranty                | According to legal guarantee: 2 years |
| Cutting dimensions (mm) | Ø73                                   |
| Mounting                | Recessed, Surface                     |