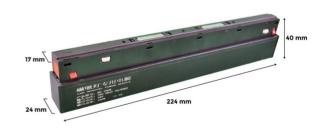

## Datos del producto

| Power (W)             | 100                                   |
|-----------------------|---------------------------------------|
| Nominal Voltage (V)   | 180-265V AC                           |
| Frequency (Hz)        | 50 - 60                               |
| Dimensions (mm) Lxlxh | 224 x 40 x 24                         |
| Material              | Aluminium                             |
| Use Outdoor           | No                                    |
| IP                    | IP20                                  |
| Frequency of use      | Normal                                |
| Certificates          | CE, ROHS                              |
| Warranty              | According to legal guarantee: 2 years |
| Output voltage (V)    | 48V                                   |
| Track Type            | Magnetic                              |