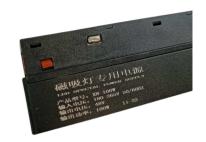

## Ref. CM-F100W-N

Power supply for installation on magnetic rail, ideal for powering all types of magnetic LED luminaires operating at 48V.It is equipped with an innovative technology that, like all magnetic devices, allows an extremely simple installation. It has a power of 100W and an amperage of 2A. It is compatible with surface, recessed and trimless magnetic rails.

## Datos del producto

| Power (W)             | 100                                   |
|-----------------------|---------------------------------------|
| Nominal Voltage (V)   | 180-265V AC                           |
| Frequency (Hz)        | 50 - 60                               |
| Dimensions (mm) Lxlxh | 224 x 40 x 24                         |
| Material              | Aluminium                             |
| Use Outdoor           | No                                    |
| IP                    | IP20                                  |
| Frequency of use      | Normal                                |
| Certificates          | CE, ROHS                              |
| Warranty              | According to legal guarantee: 2 years |
| Output voltage (V)    | 48V                                   |
| Track Type            | Magnetic                              |