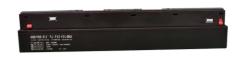

## Ref. CM-F100W-N

Power supply for installation on magnetic rail, ideal for powering all types of magnetic LED luminaires operating at 48V.It is equipped with an innovative technology that, like all magnetic devices, allows an extremely simple installation. It has a power of 100W and an amperage of 2A. It is compatible with surface, recessed and trimless magnetic rails.

## Datos del producto

| Power (W)             | 100                                   |
|-----------------------|---------------------------------------|
| Nominal Voltage (V)   | 180-265V AC                           |
| Frequency (Hz)        | 50 - 60                               |
| Dimensions (mm) Lxlxh | 224 x 40 x 24                         |
| Material              | Aluminium                             |
| Use Outdoor           | No                                    |
| IP                    | IP20                                  |
| Frequency of use      | Normal                                |
| Certificates          | CE, ROHS                              |
| Warranty              | According to legal guarantee: 2 years |
| Output voltage (V)    | 48V                                   |
| Track Type            | Magnetic                              |