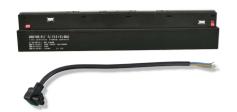

## Ref. CM-F100W-N

Power supply for installation on magnetic rail, ideal for powering all types of magnetic LED luminaires operating at 48V.It is equipped with an innovative technology that, like all magnetic devices, allows an extremely simple installation. It has a power of 100W and an amperage of 2A. It is compatible with surface, recessed and trimless magnetic rails.

## Datos del producto

| Power (W)             | 100                                   |
|-----------------------|---------------------------------------|
| Nominal Voltage (V)   | 180-265V AC                           |
| Frequency (Hz)        | 50 - 60                               |
| Dimensions (mm) Lxlxh | 224 x 40 x 24                         |
| Material              | Aluminium                             |
| Use Outdoor           | No                                    |
| IP                    | IP20                                  |
| Frequency of use      | Normal                                |
| Certificates          | CE, ROHS                              |
| Warranty              | According to legal guarantee: 2 years |
| Output voltage (V)    | 48V                                   |
| Track Type            | Magnetic                              |