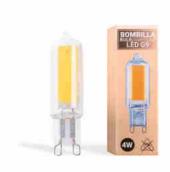

## G9 LED bulb 220-240V AC - COB - 360° - 4W

## Ref. BCOB1-G9-4W

High efficiency and high quality G9 COB LED bulb, ideal to replace bi-pin halogen bulbs, with a saving in energy consumption that can exceed 85%. It incorporates high-efficiency COB LED technology, with a power of 4W and a luminosity of 400 lumens. It features a wide beam angle (360°) and a service life of 25,000 hours. Available in warm white (3000K), neutral white (4000K) and cold white (6000K).

## Product data

| Hue                     | Cool white, Neutral white, Warm white |
|-------------------------|---------------------------------------|
| Kelvin (K)              | 3000, 6000, 4000                      |
| Lumens (Lm)             | 400                                   |
| Beam angle (°)          | 360°                                  |
| LED Type                | СОВ                                   |
| Dimmable                | No                                    |
| Power (W)               | 4                                     |
| Nominal Voltage (V)     | 220 - 240 V/AC                        |
| Socket                  | G9                                    |
| Dimensions (mm) Lxlxh   | ø 15 x 57                             |
| Material                | Glass                                 |
| Use Outdoor             | No                                    |
| IP                      | IP20                                  |
| Energy efficiency class | F                                     |
| Certificates            | CE, ROHS                              |
| Warranty                | According to legal guarantee: 2 years |