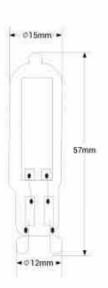

## Product data

| Hue                     | Cool white, Neutral white, Warm white |
|-------------------------|---------------------------------------|
| Kelvin (K)              | 3000, 6000, 4000                      |
| Lumens (Lm)             | 400                                   |
| Beam angle (°)          | 360°                                  |
| LED Type                | СОВ                                   |
| Dimmable                | No                                    |
| Power (W)               | 4                                     |
| Nominal Voltage (V)     | 220 - 240 V/AC                        |
| Socket                  | G9                                    |
| Dimensions (mm) Lxlxh   | ø 15 x 57                             |
| Material                | Glass                                 |
| Use Outdoor             | No                                    |
| IP                      | IP20                                  |
| Energy efficiency class | F                                     |
| Certificates            | CE, ROHS                              |
| Warranty                | According to legal guarantee: 2 years |