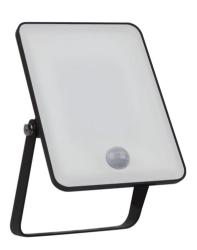

LEDVANCE floodlight with motion sensor - 20W - ESSENTIAL range - 1900lm - I P65 - 6500K

## Ref. 4058075768291

LEDVANCE floodlight with motion sensor 20W with compact and robust design and high quality standards. Demand-based lighting and energy saving thanks to the motion and daylight sensor. It has a power of 20W and a luminous intensity of 1900 lumens. It is an ideal product for the replacement of traditional floodlights. It emits light in cool white tone (6500K). Thanks to its IP65 degree of protection, it prevents water and dust from entering, so it can be used outdoors without any inconvenience.