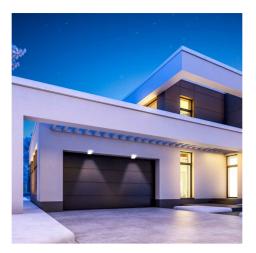

## Ref. 4058075768291

LEDVANCE floodlight with motion sensor 20W with compact and robust design and high quality standards. Demand-based lighting and energy saving thanks to the motion and daylight sensor. It has a power of 20W and a luminous intensity of 1900 lumens. It is an ideal product for the replacement of traditional floodlights. It emits light in cool white tone (6500K). Thanks to its IP65 degree of protection, it prevents water and dust from entering, so it can be used outdoors without any inconvenience.