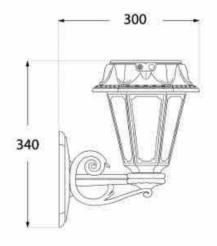

## Ref. R22.131.000.AFS3L

Solar LED garden lantern of the Italian firm FUMAGALLI of classic design with motion sensor and replaceable battery. It is made of resin resistant to shock, corrosion and degradation by UV rays. Suitable for installation on walls. It has 2 operating modes: energy saving or maximum power. It is a luminaire with Class III protection and IP55. Available in black color and with neutral white color temperature (4000K).