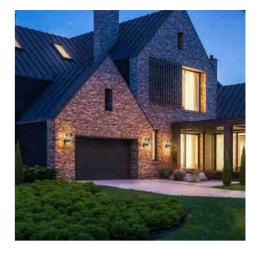

BISSO/ROSETTA" wall-mounted solar garden lantern with PIR sensor - 2 operating mod es - 4000K

## Ref. R22.131.000.AFS3L

Solar LED garden lantern of the Italian firm FUMAGALLI of classic design with motion sensor and replaceable battery. It is made of resin resistant to shock, corrosion and degradation by UV rays. Suitable for installation on walls. It has 2 operating modes: energy saving or maximum power. It is a luminaire with Class III protection and IP55. Available in black color and with neutral white color temperature (4000K).