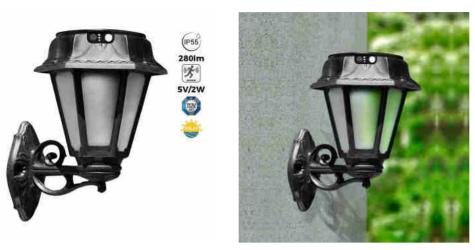

BISSO/ROSETTA" wall-mounted solar garden lantern with PIR sensor - 2 operating mod es - 4000K

## Ref. R22.131.000.AFS3L

Solar LED garden lantern of the Italian firm FUMAGALLI of classic design with motion sensor and replaceable battery. It is made of resin resistant to shock, corrosion and degradation by UV rays. Suitable for installation on walls. It has 2 operating modes: energy saving or maximum power. It is a luminaire with Class III protection and IP55. Available in black color and with neutral white color temperature (4000K).