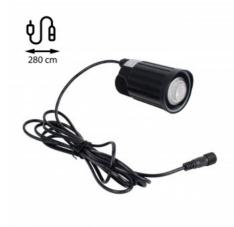

## Ref. SL27-BC

Kit of 4 outdoor solar spotlights with solar panel. Each spotlight has a spike that allows an easy and firm installation in the ground, lawn or pot. The solar panel is connected to each spotlight by means of a 280cm long cable (4 cables in total, one for each spotlight). The battery charges automatically during the day and has an autonomy of up to 12h. At night the lights turn on automatically. Incorporating solar energy, these luminaires are ecological, environmentally friendly, low voltage and safe. Available in warm white (3000K).

## Product data

| Hue                   | Warm white                                                                 |
|-----------------------|----------------------------------------------------------------------------|
| Kelvin (K)            | 3000                                                                       |
| Lumens (Lm)           | 90                                                                         |
| Beam angle (°)        | 36                                                                         |
| LED Type              | SMD 3030                                                                   |
| Power (W)             | 5                                                                          |
| Orientable            | Yes                                                                        |
| Dimensions (mm) Lxlxh | Dimensions spotlight w/spike: Ø53.3 x 369.3 x mm; solar panel: 206 x 215mm |
| Material              | ABS                                                                        |
| IP                    | IP66                                                                       |
| Certificates          | CE, ROHS                                                                   |
| Warranty              | According to legal guarantee: 2 years                                      |
| Battery Type          | 3.7V                                                                       |
| Charaina tima (h)     | 1.6                                                                        |