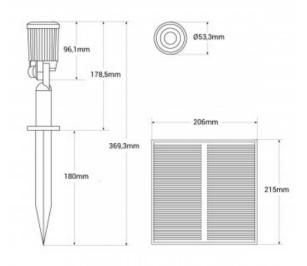

## Product data

| Hue                   | Warm white                                                                 |
|-----------------------|----------------------------------------------------------------------------|
| Kelvin (K)            | 3000                                                                       |
| Lumens (Lm)           | 90                                                                         |
| Beam angle (°)        | 36                                                                         |
| LED Type              | SMD 3030                                                                   |
| Power (W)             | 5                                                                          |
| Orientable            | Yes                                                                        |
| Dimensions (mm) Lxlxh | Dimensions spotlight w/spike: Ø53.3 x 369.3 x mm; solar panel: 206 x 215mm |
| Material              | ABS                                                                        |
| IP                    | IP66                                                                       |
| Certificates          | CE, ROHS                                                                   |
| Warranty              | According to legal guarantee: 2 years                                      |
| Battery Type          | 3.7V                                                                       |
| Charaina tima (h)     | 1.6                                                                        |