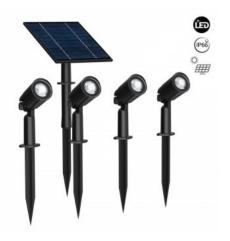

Kit x 4 outdoor solar spotlights with solar panel - 5W - IP66 - 3000K

## Ref. SL27-BC

Kit of 4 outdoor solar spotlights with solar panel. Each spotlight has a spike that allows an easy and firm installation in the ground, lawn or pot. The solar panel is connected to each spotlight by means of a 280cm long cable (4 cables in total, one for each spotlight). The battery charges automatically during the day and has an autonomy of up to 12h. At night the lights turn on automatically. Incorporating solar energy, these luminaires are ecological, environmentally friendly, low voltage and safe. Available in warm white (3000K).