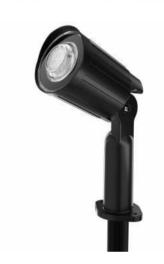

Kit x 4 outdoor solar spotlights with solar panel - 5W - IP66 - 3000K

## Ref. SL27-BC

Kit of 4 outdoor solar spotlights with solar panel. Each spotlight has a spike that allows an easy and firm installation in the ground, lawn or pot. The solar panel is connected to each spotlight by means of a 280cm long cable (4 cables in total, one for each spotlight). The battery charges automatically during the day and has an autonomy of up to 12h. At night the lights turn on automatically. Incorporating solar energy, these luminaires are ecological, environmentally friendly, low voltage and safe. Available in warm white (3000K).