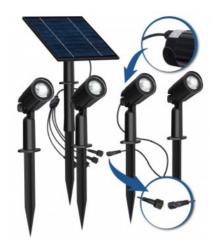

## Ref. SL27-BC

Kit of 4 outdoor solar spotlights with solar panel. Each spotlight has a spike that allows an easy and firm installation in the ground, lawn or pot. The solar panel is connected to each spotlight by means of a 280cm long cable (4 cables in total, one for each spotlight). The battery charges automatically during the day and has an autonomy of up to 12h. At night the lights turn on automatically. Incorporating solar energy, these luminaires are ecological, environmentally friendly, low voltage and safe. Available in warm white (3000K).