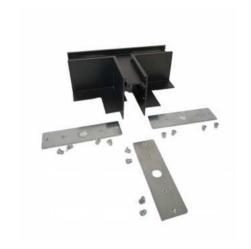

## Ref. CME-T

Our "T" joint allows to connect three sections of recessed magnetic track joined at an angle of 90° to each other, in the same plane. Assembly is very simple, providing all the necessary elements for an easy setup. Available in black and white.\*\* Does not include electrical connector\*\*

## **Product variants**

Reference Attributes

CME-T-N Colour - Black

CME-T-B Colour - White