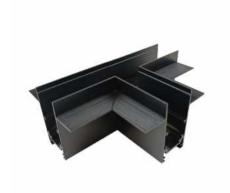

## T connector for 20mm recessed magnetic tracks

## Ref. CME-T

Our "T" joint allows to connect three sections of recessed magnetic track joined at an angle of 90° to each other, in the same plane. Assembly is very simple, providing all the necessary elements for an easy setup. Available in black and white.\*\* Does not include electrical connector\*\*