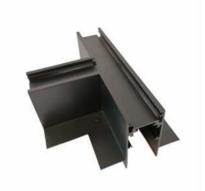

## T connector for 20mm recessed magnetic tracks

## Ref. CME-T

Our "T" joint allows to connect three sections of recessed magnetic track joined at an angle of 90° to each other, in the same plane. Assembly is very simple, providing all the necessary elements for an easy setup. Available in black and white.\*\* Does not include electrical connector\*\*