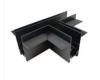

## Ref. CME-T

Our "T" joint allows to connect three sections of recessed magnetic track joined at an angle of 90° to each other, in the same plane. Assembly is very simple, providing all the necessary elements for an easy setup. Available in black and white.\*\* Does not include electrical connector\*\*

## **Product variants**

Reference Attributes

CME-T-N Colour - Black

CME-T-B Colour - White