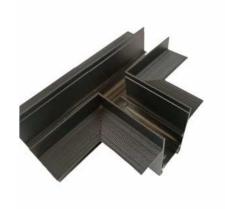

## T connector for 20mm recessed magnetic tracks

## Ref. CME-T

Our "T" joint allows to connect three sections of recessed magnetic track joined at an angle of 90° to each other, in the same plane. Assembly is very simple, providing all the necessary elements for an easy setup. Available in black and white.\*\* Does not include electrical connector\*\*