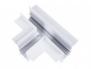

## Ref. CME-T

Our "T" joint allows to connect three sections of recessed magnetic track joined at an angle of 90° to each other, in the same plane. Assembly is very simple, providing all the necessary elements for an easy setup. Available in black and white.\*\* Does not include electrical connector\*\*

## **Product variants**

Reference Attributes

CME-T-N Colour - Black

CME-T-B Colour - White