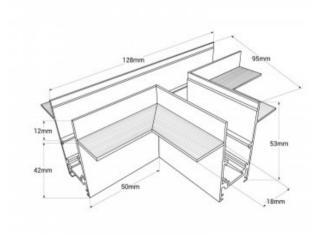

## T connector for 20mm recessed magnetic tracks

## Ref. CME-T

Our "T" joint allows to connect three sections of recessed magnetic track joined at an angle of 90° to each other, in the same plane. Assembly is very simple, providing all the necessary elements for an easy setup. Available in black and white.\*\* Does not include electrical connector\*\*