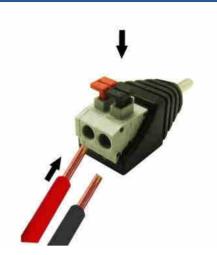

## Ref. B1695-2-M

Easily and securely connects single-color LED strips to your power supply. The cable is fully clamped by pressure without the use of a screwdriver. Allows easy and safe connections in your installations by attaching it directly to the DC female connector.