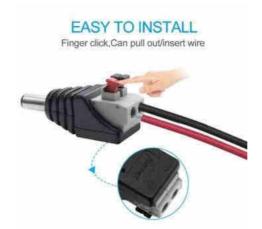

## Ref. B1695-2-M

Easily and securely connects single-color LED strips to your power supply. The cable is fully clamped by pressure without the use of a screwdriver. Allows easy and safe connections in your installations by attaching it directly to the DC female connector.