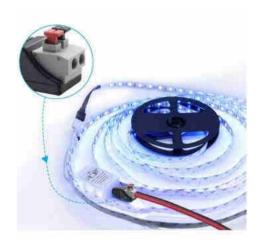

## Male RCA Jack connector for LED strip quick connect

## Ref. B1695-2-M

Easily and securely connects single-color LED strips to your power supply. The cable is fully clamped by pressure without the use of a screwdriver. Allows easy and safe connections in your installations by attaching it directly to the DC female connector.