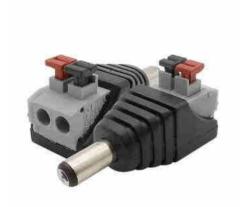

## Male RCA Jack connector for LED strip quick connect

## Ref. B1695-2-M

Easily and securely connects single-color LED strips to your power supply. The cable is fully clamped by pressure without the use of a screwdriver. Allows easy and safe connections in your installations by attaching it directly to the DC female connector.