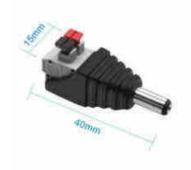

## Male RCA Jack connector for LED strip quick connect

## Ref. B1695-2-M

Easily and securely connects single-color LED strips to your power supply. The cable is fully clamped by pressure without the use of a screwdriver. Allows easy and safe connections in your installations by attaching it directly to the DC female connector.