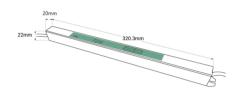

## Datos del producto

| Power (W)             | 72                                    |
|-----------------------|---------------------------------------|
| Nominal Voltage (V)   | 100-240V                              |
| Frequency (Hz)        | 50 - 60                               |
| Dimensions (mm) Lxlxh | 320.3 x 20 x 22                       |
| Material              | Plastic                               |
| Use Outdoor           | No                                    |
| IP                    | IP20                                  |
| Certificates          | CE, ROHS                              |
| Warranty              | According to legal guarantee: 2 years |
| Output voltage (V)    | 12V                                   |
| Maximum intensity (A) | 6                                     |