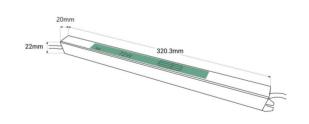

## Ref. SSL-72-12

Ultra slim 72W high efficiency power supply. It is designed to power LED luminaires with a voltage of 12V and a maximum of 6A.Due to its slim design, only 2.2cm high, it is especially useful when space for mounting a power supply is limited. It is perfect for advertising lightboxes, signage and linear luminaires.

## Datos del producto

| Power (W)             | 72                                    |
|-----------------------|---------------------------------------|
| Nominal Voltage (V)   | 100-240V                              |
| Frequency (Hz)        | 50 - 60                               |
| Dimensions (mm) Lxlxh | 320.3 x 20 x 22                       |
| Material              | Plastic                               |
| Use Outdoor           | No                                    |
| IP                    | IP20                                  |
| Certificates          | CE, ROHS                              |
| Warranty              | According to legal guarantee: 2 years |
| Output voltage (V)    | 12V                                   |
| Maximum intensity (A) | 6                                     |