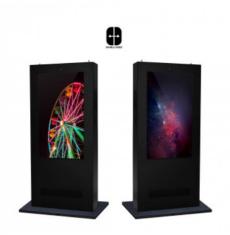

## Ref. DWC550SL-N

55-inch digital double-sided totem. (Non Touch)Maximize the impact of your message with our double-sided advertising display, projecting unique content on each screen to captivate your audience from every angle. Featuring a metal structure and a 5mm anti-vandal glass, specially designed for outdoor durability. The screen boasts a brightness of 2000 nits ensuring excellent visibility and visual impact. Its setup is straightforward with an Android operating system. Content can be projected via USB or online through software. This versatile digital signage solution will attract customers, capturing their attention and boosting sales. Product subject to special shipping conditions: +100€ +VAT- No additional discounts or coupons allowed.