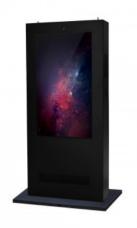

## Outdoor digital totem - 55" LCD screen- Double sided - Non touch - Android

## Ref. DWC550SL-N

55-inch digital double-sided totem. (Non Touch)Maximize the impact of your message with our double-sided advertising display, projecting unique content on each screen to captivate your audience from every angle. Featuring a metal structure and a 5mm anti-vandal glass, specially designed for outdoor durability. The screen boasts a brightness of 2000 nits ensuring excellent visibility and visual impact. Its setup is straightforward with an Android operating system. Content can be projected via USB or online through software. This versatile digital signage solution will attract customers, capturing their attention and boosting sales. Product subject to special shipping conditions: +100€ +VAT- No additional discounts or coupons allowed.