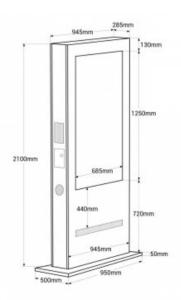

## Product data

| Nominal Voltage (V)   | 220 - 240 V/AC                                                                           |
|-----------------------|------------------------------------------------------------------------------------------|
| Dimensions (mm) Lxlxh | 2100 x 950x 500                                                                          |
| Material              | Metal, Anti-vandal glass                                                                 |
| Use Outdoor           | Yes                                                                                      |
| IP                    | IP55                                                                                     |
| Temperature range     | -20°C~70°C                                                                               |
| Frequency of use      | Intensive                                                                                |
| Certificates          | CE, ROHS                                                                                 |
| Warranty              | According to legal guarantee: 2 years                                                    |
| Connectivity          | USB 2.0, Ethernet, HDMI INPUT, RJ45 (Etherne<br>t), Wi-Fi (2,4 GHz), Wi-Fi (802.11b/g/n) |
| Inches                | 55"                                                                                      |
| Resolution            | 1920 x 1080                                                                              |
| Brightness            | 2000cd/m <sup>2</sup>                                                                    |
| Picture Format        | BMP, GIF, JPEG, PNG                                                                      |
| CPU                   | T972 - Cuatro núcleos                                                                    |
| GPU                   | M 1: 004 / 0 / 1                                                                         |
| 01 0                  | Mali-G31 / Cuatro núcleos                                                                |