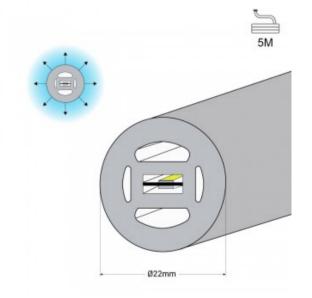

Flexible LED neon 360° circular - Ø22mm - 5 meters - 24V DC - 240Ch/m - 19,2W/m - I P65

## Ref. NSD22-5M

The 360° flexible LED neon can achieve high visual impact decorative lighting . Incorporating double LED strip, it has a high density of SMD2835 LED chips (240 chips/m), ensuring a high power, stable and homogeneous illumination. Available in warm white, neutral white and cool white, it emits light over its entire surface, allowing it to be installed in different positions, even surrounding objects. Its IP65 degree of protection enables its use outdoors and ensures its durability.

## **Product data**

| Hue                   | Cool white, Neutral white, Warm white |
|-----------------------|---------------------------------------|
| Kelvin (K)            | 3000, 6000, 4000                      |
| Efficiency (Lm/w)     | 79                                    |
| CRI                   | 90-95                                 |
| Beam angle (°)        | 360°                                  |
| LED Type              | SMD 2835                              |
| Nominal Voltage (V)   | 24V-DC                                |
| Dimensions (mm) Lxlxh | Ø22x5000                              |
| Material              | Silicone                              |
| IP                    | IP65                                  |
| Certificates          | CE, ROHS                              |
| Warranty              | According to legal guarantee: 2 years |
| Power/m (W/m)         | 19,2                                  |
| No. of chips/metre    | 240                                   |