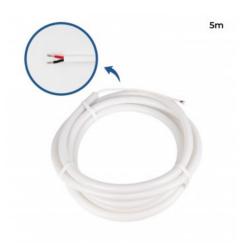

Flexible LED neon 360° circular - Ø22mm - 5 meters - 24V DC - 240Ch/m - 19,2W/m - I P65

## Ref. NSD22-5M

The 360° flexible LED neon can achieve high visual impact decorative lighting . Incorporating double LED strip, it has a high density of SMD2835 LED chips (240 chips/m), ensuring a high power, stable and homogeneous illumination. Available in warm white, neutral white and cool white, it emits light over its entire surface, allowing it to be installed in different positions, even surrounding objects. Its IP65 degree of protection enables its use outdoors and ensures its durability.