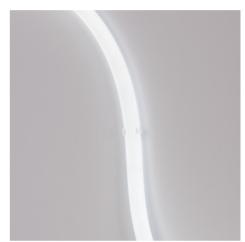

## Ref. NSD22-5M

The 360° flexible LED neon can achieve high visual impact decorative lighting . Incorporating double LED strip, it has a high density of SMD2835 LED chips (240 chips/m), ensuring a high power, stable and homogeneous illumination. Available in warm white, neutral white and cool white, it emits light over its entire surface, allowing it to be installed in different positions, even surrounding objects. Its IP65 degree of protection enables its use outdoors and ensures its durability.