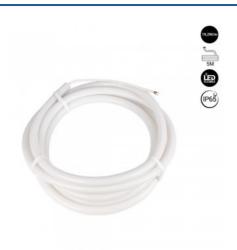

Flexible LED neon 360° circular - Ø22mm - 5 meters - 24V DC - 240Ch/m - 19,2W/m - I P65

## Ref. NSD22-5M

The 360° flexible LED neon can achieve high visual impact decorative lighting . Incorporating double LED strip, it has a high density of SMD2835 LED chips (240 chips/m), ensuring a high power, stable and homogeneous illumination. Available in warm white, neutral white and cool white, it emits light over its entire surface, allowing it to be installed in different positions, even surrounding objects. Its IP65 degree of protection enables its use outdoors and ensures its durability.