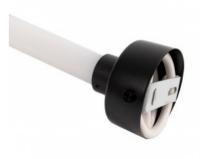

## Ref. NSD22-TE

360° LED neon trim accessory, specially designed to fix the neon to the ceiling and provide a clean and attractive finish to lighting installations. Available in white and black color. It is compatible with references: NSD22-2M, NSD22-5M, NSD22-2M-RGB, NSD22-5M-RGB, NSD22-2M-IC and NSD22-4M-IC.