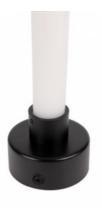

## Ref. NSD22-TE

360° LED neon trim accessory, specially designed to fix the neon to the ceiling and provide a clean and attractive finish to lighting installations. Available in white and black color. It is compatible with references: NSD22-2M, NSD22-5M, NSD22-2M-RGB, NSD22-5M-RGB, NSD22-2M-IC and NSD22-4M-IC.