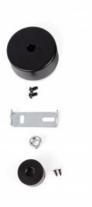

## Ref. NSD22-TE

360° LED neon trim accessory, specially designed to fix the neon to the ceiling and provide a clean and attractive finish to lighting installations. Available in white and black color. It is compatible with references: NSD22-2M, NSD22-5M, NSD22-2M-RGB, NSD22-5M-RGB, NSD22-2M-IC and NSD22-4M-IC.

## Product data

| Material     | Metal                                 |
|--------------|---------------------------------------|
| Use Outdoor  | Yes                                   |
| IP           | IP65                                  |
| Certificates | CE, ROHS                              |
| Warranty     | According to legal guarantee: 2 years |

| Product variants |                |            |
|------------------|----------------|------------|
| Reference        | Attributes     |            |
|                  |                |            |
|                  |                | \$<br>•    |
| NSD22-TE-N       | Colour - Black | п          |
|                  |                |            |
|                  |                |            |
| NSD22-TE-B       | Colour - White | <b>3</b> : |