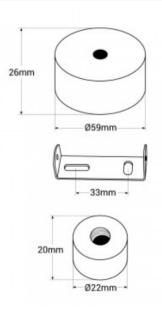

## Ref. NSD22-TE

360° LED neon trim accessory, specially designed to fix the neon to the ceiling and provide a clean and attractive finish to lighting installations. Available in white and black color. It is compatible with references: NSD22-2M, NSD22-5M, NSD22-2M-RGB, NSD22-5M-RGB, NSD22-2M-IC and NSD22-4M-IC.