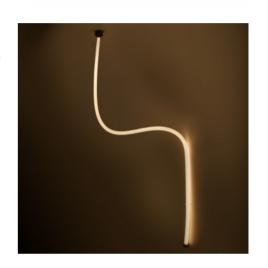

## Ref. NSD22-TE

360° LED neon trim accessory, specially designed to fix the neon to the ceiling and provide a clean and attractive finish to lighting installations. Available in white and black color. It is compatible with references: NSD22-2M, NSD22-5M, NSD22-2M-RGB, NSD22-5M-RGB, NSD22-2M-IC and NSD22-4M-IC.