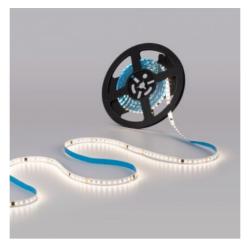

Intelligent single color LED strip IC 24V DC - 15W/m - IP20 - 120LED/m - Width 10mm - 10meters

## Ref. B1577

The intelligent single color LED strip (IC) is designed to operate with 24V DC voltage. Each LED chip has its own SMD2835 light source and integrated driver (IC), allowing individual control of each LED in the strip. In this way, the LED strip can be programmed to create customized light patterns. It can be cut every 125 mm and is available in 3 shades: warm white, neutral white and cool white.

## Product data

| Hue                   | Cool white, Neutral white, Warm white |
|-----------------------|---------------------------------------|
| Kelvin (K)            | 3000, 6000, 4000                      |
| CRI                   | 80-85                                 |
| Beam angle (°)        | 120                                   |
| LED Type              | SMD 2835                              |
| Dimmable              | Yes                                   |
| Nominal Voltage (V)   | 24V-DC                                |
| Dimensions (mm) Lxlxh | 10X10000                              |
| IP                    | IP20                                  |
| Temperature range     | -20°C ~ +40°C                         |
| Certificates          | CE, ROHS                              |
| Warranty              | According to legal guarantee: 2 years |
| Power/m (W/m)         | 15                                    |
| No. of chips/metre    | 120                                   |
| Cutting distance (mm) | 125                                   |
| Track width (mm)      | 10                                    |