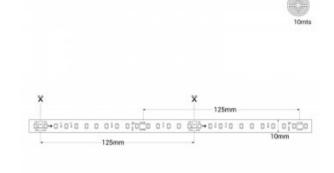

## Ref. B1577

The intelligent single color LED strip (IC) is designed to operate with 24V DC voltage. Each LED chip has its own SMD2835 light source and integrated driver (IC), allowing individual control of each LED in the strip. In this way, the LED strip can be programmed to create customized light patterns. It can be cut every 125 mm and is available in 3 shades: warm white, neutral white and cool white.

## Product data

| Hue                   | Cool white, Neutral white, Warm white |
|-----------------------|---------------------------------------|
| Kelvin (K)            | 3000, 6000, 4000                      |
| CRI                   | 80-85                                 |
| Beam angle (°)        | 120                                   |
| LED Type              | SMD 2835                              |
| Dimmable              | Yes                                   |
| Nominal Voltage (V)   | 24V-DC                                |
| Dimensions (mm) Lxlxh | 10X10000                              |
| IP                    | IP20                                  |
| Temperature range     | -20°C ~ +40°C                         |
| Certificates          | CE, ROHS                              |
| Warranty              | According to legal guarantee: 2 years |
| Power/m (W/m)         | 15                                    |
| No. of chips/metre    | 120                                   |
| Cutting distance (mm) | 125                                   |
| Track width (mm)      | 10                                    |