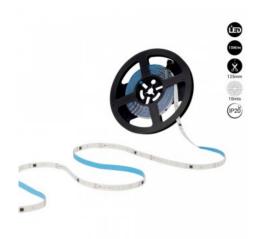

Intelligent single color LED strip IC 24V DC - 15W/m - IP20 - 120LED/m - Width 10mm - 10meters

## Ref. B1577

The intelligent single color LED strip (IC) is designed to operate with 24V DC voltage. Each LED chip has its own SMD2835 light source and integrated driver (IC), allowing individual control of each LED in the strip. In this way, the LED strip can be programmed to create customized light patterns. It can be cut every 125 mm and is available in 3 shades: warm white, neutral white and cool white.

## Product data

| Hue                   | Cool white, Neutral white, Warm white |
|-----------------------|---------------------------------------|
| Kelvin (K)            | 3000, 6000, 4000                      |
| CRI                   | 80-85                                 |
| Beam angle (°)        | 120                                   |
| LED Type              | SMD 2835                              |
| Dimmable              | Yes                                   |
| Nominal Voltage (V)   | 24V-DC                                |
| Dimensions (mm) Lxlxh | 10X10000                              |
| IP                    | IP20                                  |
| Temperature range     | -20°C ~ +40°C                         |
| Certificates          | CE, ROHS                              |
| Warranty              | According to legal guarantee: 2 years |
| Power/m (W/m)         | 15                                    |
| No. of chips/metre    | 120                                   |
| Cutting distance (mm) | 125                                   |
| Track width (mm)      | 10                                    |