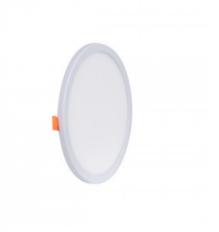

Recessed LED downlight - 15W - Adjustable cutout diameter: Ø 50-140mm

## Ref. B1277

LED downlight with adjustable diameter and modern and innovative design. It features 15W of power and an opal diffuser that ensures homogeneous illumination, without glare. This downlight stands out for its sliding fixing springs, which allow it to adjust to holes with a variable diameter ranging from 50 to 90mm. It's available in warm white (3000K), neutral white (4000K) and cool white (6000K). Its installation is very simple and it's suitable for both domestic and commercial use.\*\*Mounting and connection accessories included\*\*

## Product data

| Hue                     | Cool white, Neutral white, Warm white |
|-------------------------|---------------------------------------|
| Kelvin (K)              | 3000, 6000, 4000                      |
| Dimmable                | No                                    |
| Power (W)               | 15                                    |
| Nominal Voltage (V)     | 220 - 240 V/AC                        |
| Dimensions (mm) Lxlxh   | Ø 175 x 20                            |
| Material                | Metal, Polycarbonate                  |
| Use Outdoor             | No                                    |
| IP                      | IP20                                  |
| Certificates            | CE, ROHS                              |
| Warranty                | According to legal guarantee: 2 years |
| Cutting dimensions (mm) | Ø 50 a 140                            |