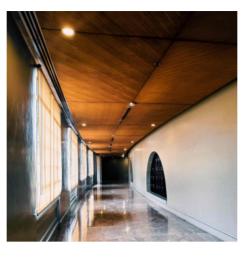

## Ref. B1277

LED downlight with adjustable diameter and modern and innovative design. It features 15W of power and an opal diffuser that ensures homogeneous illumination, without glare. This downlight stands out for its sliding fixing springs, which allow it to adjust to holes with a variable diameter ranging from 50 to 90mm. It's available in warm white (3000K), neutral white (4000K) and cool white (6000K). Its installation is very simple and it's suitable for both domestic and commercial use.\*\*Mounting and connection accessories included\*\*