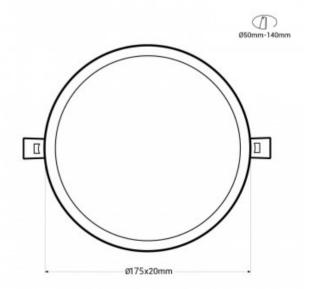

## Product data

| Hue                     | Cool white, Neutral white, Warm white |
|-------------------------|---------------------------------------|
| Kelvin (K)              | 3000, 6000, 4000                      |
| Dimmable                | No                                    |
| Power (W)               | 15                                    |
| Nominal Voltage (V)     | 220 - 240 V/AC                        |
| Dimensions (mm) Lxlxh   | Ø 175 x 20                            |
| Material                | Metal, Polycarbonate                  |
| Use Outdoor             | No                                    |
| IP                      | IP20                                  |
| Certificates            | CE, ROHS                              |
| Warranty                | According to legal guarantee: 2 years |
| Cutting dimensions (mm) | Ø 50 a 140                            |