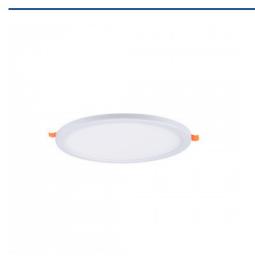

Recessed LED downlight - 15W - Adjustable cutout diameter: Ø 50-140mm

## Ref. B1277

LED downlight with adjustable diameter and modern and innovative design. It features 15W of power and an opal diffuser that ensures homogeneous illumination, without glare. This downlight stands out for its sliding fixing springs, which allow it to adjust to holes with a variable diameter ranging from 50 to 90mm. It's available in warm white (3000K), neutral white (4000K) and cool white (6000K). Its installation is very simple and it's suitable for both domestic and commercial use.\*\*Mounting and connection accessories included\*\*

## Product data

| Hue                     | Cool white, Neutral white, Warm white |
|-------------------------|---------------------------------------|
| Kelvin (K)              | 3000, 6000, 4000                      |
| Dimmable                | No                                    |
| Power (W)               | 15                                    |
| Nominal Voltage (V)     | 220 - 240 V/AC                        |
| Dimensions (mm) Lxlxh   | Ø 175 x 20                            |
| Material                | Metal, Polycarbonate                  |
| Use Outdoor             | No                                    |
| IP                      | IP20                                  |
| Certificates            | CE, ROHS                              |
| Warranty                | According to legal guarantee: 2 years |
| Cutting dimensions (mm) | Ø 50 a 140                            |