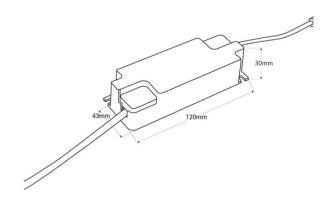

## Datos del producto

| Power (W)             | 42                                    |
|-----------------------|---------------------------------------|
| Nominal Voltage (V)   | 220-240 V                             |
| Frequency (Hz)        | 50 - 60                               |
| Power factor (cosφ)   | 0.98                                  |
| Driver                | Philips                               |
| Dimensions (mm) Lxlxh | 124 x 44 x 26                         |
| Material              | Polycarbonate                         |
| Use Outdoor           | No                                    |
| IP                    | IP20                                  |
| Temperature range     | -20°C ~ +40°C                         |
| Certificates          | CE, ROHS                              |
| Warranty              | According to legal guarantee: 2 years |
| Output voltage (V)    | 30-42V DC                             |
| Output current mA     | 1050mA                                |