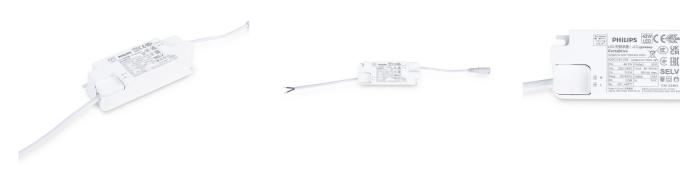

## Ref. 929002804880

The PHILIPS CertaDrive 220-240V 44W Driver transforms alternating current into direct current to power LED luminaires such as LED panels, downlights and ceiling lights. Its multi-voltage output allows its use in various applications with different current and voltage requirements, and its high power factor makes it very efficient. In addition, it features a PC cover for protection against shock and external factors.