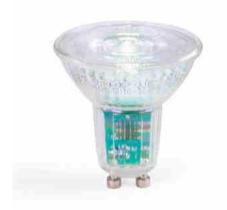

## LED Bulb GU10 6W crystal - 130lm/W - PAR16 - 36°

## Ref. BSC1-PAR16GU10-36

Glass dichroic LED GU10 bulb, ideal to replace conventional halogen bulbs up to 60W, with a saving in energy consumption of up to 85%. It incorporates SMD2835 LED chips that emit a focused light (36°) and high quality, with a power of 6W and an efficiency of 130lm/W. Available in warm white (2700K), neutral white (4000K) and cool white (6000K).