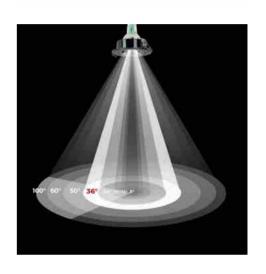

## Ref. BSC1-PAR16GU10-36

Glass dichroic LED GU10 bulb, ideal to replace conventional halogen bulbs up to 60W, with a saving in energy consumption of up to 85%. It incorporates SMD2835 LED chips that emit a focused light (36°) and high quality, with a power of 6W and an efficiency of 130lm/W. Available in warm white (2700K), neutral white (4000K) and cool white (6000K).