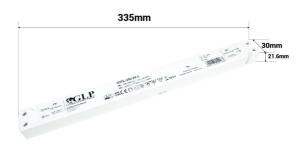

## Datos del producto

| Nominal Voltage (V)   | 220 - 240 V/AC                        |
|-----------------------|---------------------------------------|
| Frequency (Hz)        | 50 - 60                               |
| Dimensions (mm) Lxlxh | 335 x 30 x 21.6                       |
| Use Outdoor           | No                                    |
| IP                    | IP40                                  |
| Temperature range     | -20°C ~ +45°C                         |
| Lifetime (h)          | 30000                                 |
| Certificates          | CE, ROHS                              |
| Warranty              | According to legal guarantee: 2 years |
| Maximum power (W)     | 200                                   |
| Output voltage (V)    | 24V                                   |
| Maximum intensity (A) | 8.33                                  |