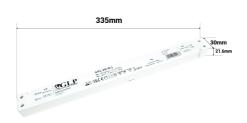

## Datos del producto

| Nominal Voltage (V)   | 220 - 240 V/AC                        |
|-----------------------|---------------------------------------|
| Frequency (Hz)        | 50 - 60                               |
| Dimensions (mm) Lxlxh | 335 x 30 x 21.6                       |
| Use Outdoor           | No                                    |
| IP                    | IP40                                  |
| Temperature range     | -20°C ~ +45°C                         |
| Lifetime (h)          | 30000                                 |
| Certificates          | CE, ROHS                              |
| Warranty              | According to legal guarantee: 2 years |
| Maximum power (W)     | 200                                   |
| Output voltage (V)    | 24V                                   |
| Maximum intensity (A) | 8.33                                  |