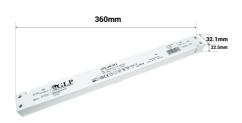

## Datos del producto

| Nominal Voltage (V)   | 220 - 240 V/AC                        |
|-----------------------|---------------------------------------|
| Frequency (Hz)        | 50 - 60                               |
| Dimensions (mm) Lxlxh | 360 x 32.1 x 22.5mm                   |
| Use Outdoor           | No                                    |
| IP                    | IP40                                  |
| Temperature range     | -20°C ~ +45°C                         |
| Lifetime (h)          | 30000                                 |
| Certificates          | CE, ROHS                              |
| Warranty              | According to legal guarantee: 2 years |
| Maximum power (W)     | 240                                   |
| Output voltage (V)    | 24V                                   |
| Maximum intensity (A) | 10                                    |