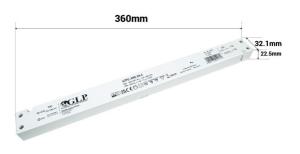

## Datos del producto

| Nominal Voltage (V)   | 220 - 240 V/AC                        |
|-----------------------|---------------------------------------|
| Frequency (Hz)        | 50 - 60                               |
| Dimensions (mm) Lxlxh | 360 x 32.1 x 22.5mm                   |
| Use Outdoor           | No                                    |
| IP                    | IP40                                  |
| Temperature range     | -20°C ~ +45°C                         |
| Lifetime (h)          | 30000                                 |
| Certificates          | CE, ROHS                              |
| Warranty              | According to legal guarantee: 2 years |
| Maximum power (W)     | 240                                   |
| Output voltage (V)    | 24V                                   |
| Maximum intensity (A) | 10                                    |