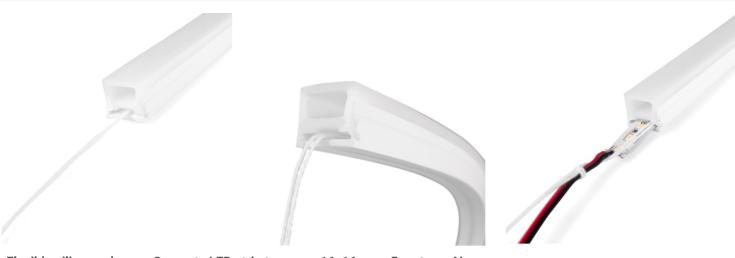

Flexible silicone sleeve - Converts LED strip to neon - 16x16mm - 5 meters - Ver tical curvature

## **Ref. WOS1616**

16x16mm opal silicone sleeve that allows to convert any LED strip from 8 to 12mm wide into a flexible neon. Available in a 5 meter length, it has a guide inside to facilitate the mounting of the LED strip. Specially designed for vertical curvature, it is ideal for creating contours. To create shapes or letters we recommend the reference WOS1616-S.\*\* Does NOT include LED strip, staples or covers\*\*.