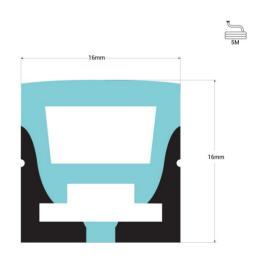

## Datos del producto

| Dimensions (mm) Lxlxh | 16x16x5000                            |
|-----------------------|---------------------------------------|
| Material              | Silicone                              |
| Use Outdoor           | Yes                                   |
| IP                    | IP65                                  |
| Temperature range     | -20°C ~ +40°C                         |
| Certificates          | CE, ROHS                              |
| Warranty              | According to legal guarantee: 2 years |
| Adhesive              | No                                    |
| Track width (mm)      | 8, 10, 12                             |
| Mounting              | Surface                               |