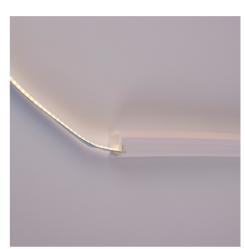

Flexible silicone sleeve - Converts LED strip to neon - 16x16mm - 5 meters - Ver tical curvature

## **Ref. WOS1616**

16x16mm opal silicone sleeve that allows to convert any LED strip from 8 to 12mm wide into a flexible neon. Available in a 5 meter length, it has a guide inside to facilitate the mounting of the LED strip. Specially designed for vertical curvature, it is ideal for creating contours. To create shapes or letters we recommend the reference WOS1616-S.\*\* Does NOT include LED strip, staples or covers\*\*.