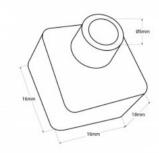

## Product data

| Dimensions (mm) Lxlxh | 16x16x18                              |
|-----------------------|---------------------------------------|
| Material              | Silicone                              |
| Use Outdoor           | Yes                                   |
| Temperature range     | -20°C ~ +40°C                         |
| Certificates          | CE, ROHS                              |
| Warranty              | According to legal guarantee: 2 years |