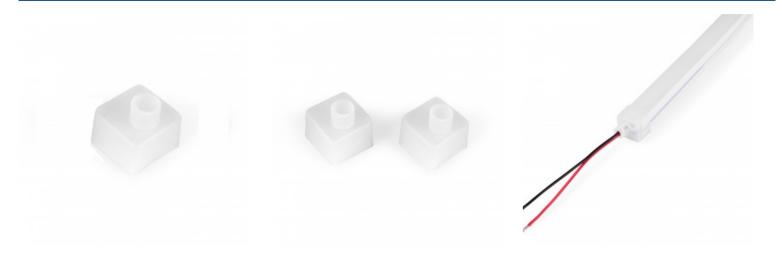

## Ref. WOS1616-T-B

Silicone start/end cap for 16x16mm silicone sleeve. Provides protection and gives an aesthetic and professional finish to the installation. Available with start cap, with hole, and blind end cap. Compatible with references WOS1616 and WOS1616-S.\*\*Price includes one cover\*\*.

| Product variants |                              |  |
|------------------|------------------------------|--|
| Reference        | Attributes                   |  |
|                  |                              |  |
| WOS1616-TI-B     | Side end caps - With Hole    |  |
|                  |                              |  |
| W0S1616-TF-B     | Side end caps - Without Hole |  |