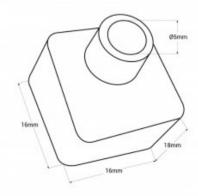

## Product data

| Dimensions (mm) Lxlxh | 16x16x18                              |
|-----------------------|---------------------------------------|
| Material              | Silicone                              |
| Use Outdoor           | Yes                                   |
| Temperature range     | -20°C ~ +40°C                         |
| Certificates          | CE, ROHS                              |
| Warranty              | According to legal guarantee: 2 years |