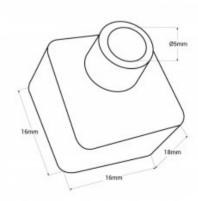

## Ref. WOS1616-T-N

Black silicone start/end cap for 16x16mm silicone sleeve. Provides protection and gives an aesthetic and professional finish to the installation. Available start cap, with hole, and blind end cap. Compatible with part number WOS1616-N.\*\*Price includes one cap\*\*.

| Product variants |                              |  |
|------------------|------------------------------|--|
| Reference        | Attributes                   |  |
| Woodsas Thi      |                              |  |
| WOS1616-TI-N     | Side end caps - With Hole    |  |
| WOO1616 TE N     |                              |  |
| WOS1616-TF-N     | Side end caps - Without Hole |  |