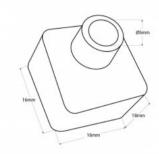

## Ref. WOS1616-T-N

Black silicone start/end cap for 16x16mm silicone sleeve. Provides protection and gives an aesthetic and professional finish to the installation. Available start cap, with hole, and blind end cap. Compatible with part number WOS1616-N.\*\*Price includes one cap\*\*.

| Product variants |                              |  |
|------------------|------------------------------|--|
| Reference        | Attributes                   |  |
| Woodsas Thi      |                              |  |
| WOS1616-TI-N     | Side end caps - With Hole    |  |
| WOO1616 TE N     |                              |  |
| WOS1616-TF-N     | Side end caps - Without Hole |  |