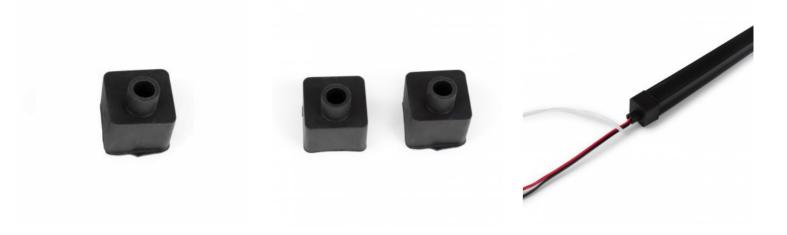

## Black start/end cap for flexible silicone sleeve 16x16mm - WOS161616

## Ref. WOS1616-T-N

Black silicone start/end cap for 16x16mm silicone sleeve. Provides protection and gives an aesthetic and professional finish to the installation. Available start cap, with hole, and blind end cap. Compatible with part number WOS1616-N.\*\*Price includes one cap\*\*.

| Product variants |                              |  |
|------------------|------------------------------|--|
| Reference        | Attributes                   |  |
| Woodsas Thi      |                              |  |
| WOS1616-TI-N     | Side end caps - With Hole    |  |
| WOO1616 TE N     |                              |  |
| WOS1616-TF-N     | Side end caps - Without Hole |  |