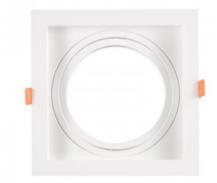

Pack x 2 - Cardan type square downlight ring for QR111 or AR111 bulb - Cutting 155 x 155 mm

## Ref. K1016-2

Cardan type tilting downlight ring made of polycarbonate for one LED bulb QR111 or AR111 - Pack x 2Each ring allows the luminaire to be directed to the desired point. The hoops can be interlocked together and additional hoops can be added to form larger structures. Due to its characteristics, it is an ideal product for use in commercial installations such as clothing stores, food stores, accessory stores, dealerships, etc., although it can also be used in domestic installations. Pack available in black and white colors. Includes screws and metal accessory to embed the two rings.\*\* LED bulbs not included \*\*.