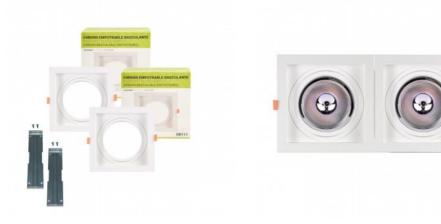

Pack x 2 - Cardan type square downlight ring for QR111 or AR111 bulb - Cutting 155 x 155 mm

## Ref. K1016-2

Cardan type tilting downlight ring made of polycarbonate for one LED bulb QR111 or AR111 - Pack x 2Each ring allows the luminaire to be directed to the desired point. The hoops can be interlocked together and additional hoops can be added to form larger structures. Due to its characteristics, it is an ideal product for use in commercial installations such as clothing stores, food stores, accessory stores, dealerships, etc., although it can also be used in domestic installations. Pack available in black and white colors. Includes screws and metal accessory to embed the two rings.\*\* LED bulbs not included \*\*.