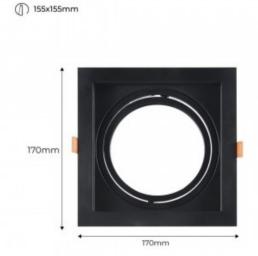

Pack x 2 - Cardan type square downlight ring for QR111 or AR111 bulb - Cutting 155 x 155 mm

## **Product variants**

Reference Attributes

K1016-2-N Colour - Black

K1016-2-B Colour - White