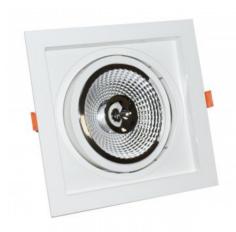

## Ref. K1016-2

Cardan type tilting downlight ring made of polycarbonate for one LED bulb QR111 or AR111 - Pack x 2Each ring allows the luminaire to be directed to the desired point. The hoops can be interlocked together and additional hoops can be added to form larger structures. Due to its characteristics, it is an ideal product for use in commercial installations such as clothing stores, food stores, accessory stores, dealerships, etc., although it can also be used in domestic installations. Pack available in black and white colors. Includes screws and metal accessory to embed the two rings.\*\* LED bulbs not included \*\*.

## Product data

| Socket       | AR1111, QR111                         |
|--------------|---------------------------------------|
| Orientable   | Yes                                   |
| Material     | Polycarbonate                         |
| Use Outdoor  | No                                    |
| IP           | IP20                                  |
| Certificates | CE, ROHS                              |
| Warranty     | According to legal guarantee: 2 years |
| Mounting     | Recessed                              |