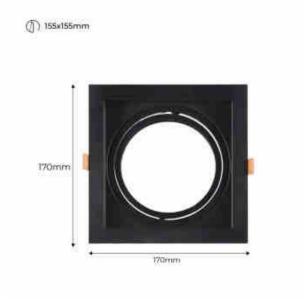

Pack x 3 - Square cardan type downlight ring for QR111 or AR111 bulb - Cutting 155 x 155 mm