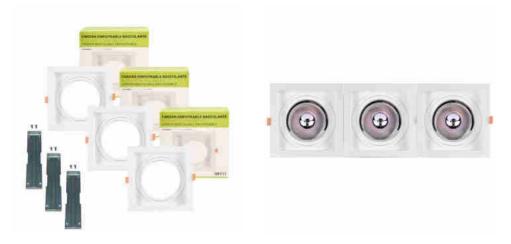

Pack x 3 - Square cardan type downlight ring for QR111 or AR111 bulb - Cutting 155 x 155 mm

## Ref. K1016-3

Cardan type tilting downlight ring made of polycarbonate for one LED bulb QR111 or AR111 - Pack x 3Each ring allows the luminaire to be directed to the desired point. The hoops can be interlocked together and additional hoops can be added to form larger structures. Due to its characteristics, it is an ideal product for use in commercial installations such as clothing stores, food stores, accessory stores, dealerships, etc., although it can also be used in domestic installations. Pack available in black and white. Includes screws and three metal fittings for mounting the rings.\*\* LED bulbs not included \*\*.