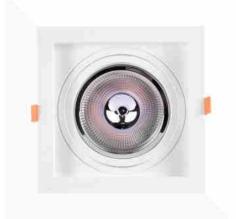

## Ref. K1016-3

Cardan type tilting downlight ring made of polycarbonate for one LED bulb QR111 or AR111 - Pack x 3Each ring allows the luminaire to be directed to the desired point. The hoops can be interlocked together and additional hoops can be added to form larger structures. Due to its characteristics, it is an ideal product for use in commercial installations such as clothing stores, food stores, accessory stores, dealerships, etc., although it can also be used in domestic installations. Pack available in black and white. Includes screws and three metal fittings for mounting the rings.\*\* LED bulbs not included \*\*.