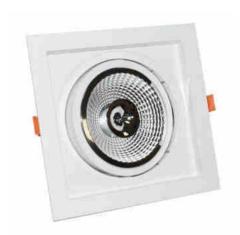

## Ref. K1016-3

Cardan type tilting downlight ring made of polycarbonate for one LED bulb QR111 or AR111 - Pack x 3Each ring allows the luminaire to be directed to the desired point. The hoops can be interlocked together and additional hoops can be added to form larger structures. Due to its characteristics, it is an ideal product for use in commercial installations such as clothing stores, food stores, accessory stores, dealerships, etc., although it can also be used in domestic installations. Pack available in black and white. Includes screws and three metal fittings for mounting the rings.\*\* LED bulbs not included \*\*.