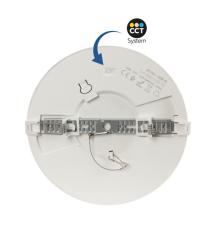

## Ref. B1761-18W-B

LED CCT round ceiling light with a modern and ultra-thin design. Due to its IP44 rating, it can be installed in covered outdoor or wet areas and supports both surface and recessed installation. It incorporates a CCT selector, so it's possible to change the color temperature between warm white (3000K), neutral white (4000K) and cool white (6000K). It is a high efficiency luminaire, which has a power of 18W and emits a luminous flux of 1650 lumens, allowing great energy savings.

Mounting Recessed or Surface