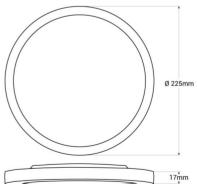

## Outdoor LED CCT ceiling light - 18W - Ø22,5cm - 1450lm - IP44

## Ref. B1761-18W-B

LED CCT round ceiling light with a modern and ultra-thin design. Due to its IP44 rating, it can be installed in covered outdoor or wet areas and supports both surface and recessed installation. It incorporates a CCT selector, so it's possible to change the color temperature between warm white (3000K), neutral white (4000K) and cool white (6000K). It is a high efficiency luminaire, which has a power of 18W and emits a luminous flux of 1650 lumens, allowing great energy savings.