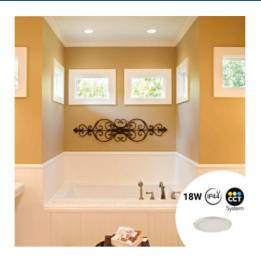

## Outdoor LED CCT ceiling light - 18W - Ø22,5cm - 1450lm - IP44

## Ref. B1761-18W-B

LED CCT round ceiling light with a modern and ultra-thin design. Due to its IP44 rating, it can be installed in covered outdoor or wet areas and supports both surface and recessed installation. It incorporates a CCT selector, so it's possible to change the color temperature between warm white (3000K), neutral white (4000K) and cool white (6000K). It is a high efficiency luminaire, which has a power of 18W and emits a luminous flux of 1650 lumens, allowing great energy savings.

Mounting Recessed or Surface