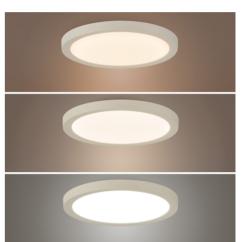

## Ref. B1761-18W-B

LED CCT round ceiling light with a modern and ultra-thin design. Due to its IP44 rating, it can be installed in covered outdoor or wet areas and supports both surface and recessed installation. It incorporates a CCT selector, so it's possible to change the color temperature between warm white (3000K), neutral white (4000K) and cool white (6000K). It is a high efficiency luminaire, which has a power of 18W and emits a luminous flux of 1650 lumens, allowing great energy savings.

## Datos del producto

| Hue                     | CCT                                   |
|-------------------------|---------------------------------------|
| Kelvin (K)              | 3000, 6000, 4000                      |
| Lumens (Lm)             | 1650                                  |
| CRI                     | 80-85                                 |
| Opening angle (°)       | 120                                   |
| LED Type                | SMD 2835                              |
| Dimmable                | No                                    |
| Power (W)               | 18                                    |
| Nominal Voltage (V)     | 220 - 240 V/AC                        |
| Sensor                  | No                                    |
| Orientable              | No                                    |
| Material                | Polycarbonate                         |
| Diffuser material       | Polycarbonate                         |
| Use Outdoor             | Yes                                   |
| IP                      | IP44                                  |
| Energy efficiency class | F                                     |
| Certificates            | CE, ROHS                              |
| Warranty                | According to legal guarantee: 2 years |