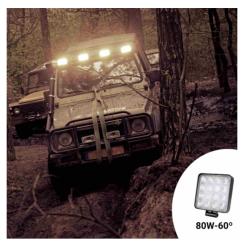

## Ref. BV007

80W power LED work light for use as a front or rear light projector on all types of vehicles (trucks, boats, off-road, industrial vehicles, tractors, etc.). Operates with a voltage of 10 to 80V. Strong and durable design, with IP67 degree of protection and a light beam emission angle of 60°.