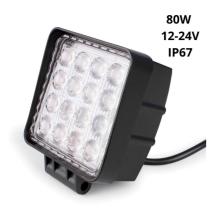

## Ref. BV007

80W power LED work light for use as a front or rear light projector on all types of vehicles (trucks, boats, off-road, industrial vehicles, tractors, etc.). Operates with a voltage of 10 to 80V. Strong and durable design, with IP67 degree of protection and a light beam emission angle of 60°.

## Datos del producto

| Hue                     | Cool white                            |
|-------------------------|---------------------------------------|
| Kelvin (K)              | 6000                                  |
| Lumens (Lm)             | 8000                                  |
| Opening angle (°)       | 60                                    |
| Power (W)               | 80                                    |
| Nominal Voltage (V)     | 10-80 V DC                            |
| Dimensions (mm) Lxlxh   | 108 x 128                             |
| Material                | Aluminium                             |
| Diffuser material       | PMMA                                  |
| Use Outdoor             | Yes                                   |
| IP                      | IP67                                  |
| Energy efficiency class | F (2021)                              |
| Certificates            | CE, ROHS                              |
| Warranty                | According to legal guarantee: 2 years |