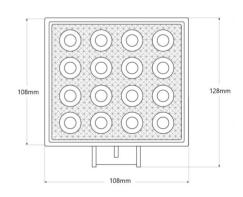

## Datos del producto

| Hue                     | Cool white                            |
|-------------------------|---------------------------------------|
| Kelvin (K)              | 6000                                  |
| Lumens (Lm)             | 8000                                  |
| Opening angle (°)       | 60                                    |
| Power (W)               | 80                                    |
| Nominal Voltage (V)     | 10-80 V DC                            |
| Dimensions (mm) Lxlxh   | 108 x 128                             |
| Material                | Aluminium                             |
| Diffuser material       | PMMA                                  |
| Use Outdoor             | Yes                                   |
| IP                      | IP67                                  |
| Energy efficiency class | F (2021)                              |
| Certificates            | CE, ROHS                              |
| Warranty                | According to legal guarantee: 2 years |