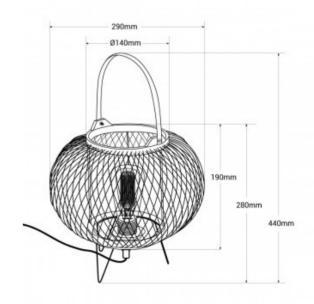

## **Product data**

| Nominal Voltage (V)   | 220 - 240 V/AC                        |
|-----------------------|---------------------------------------|
| Socket                | E27                                   |
| Orientable            | No                                    |
| Dimensions (mm) Lxlxh | Ø290x440                              |
| Material              | Bamboo                                |
| Use Outdoor           | No                                    |
| IP                    | IP20                                  |
| Certificates          | CE, ROHS                              |
| Warranty              | According to legal guarantee: 2 years |
| Mounting              | Surface                               |
| Maximum power (W)     | 60W                                   |
| Style                 | Natural                               |