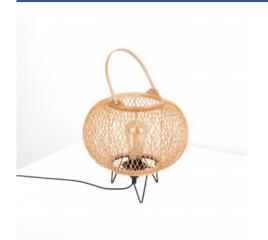

## Bamboo table lamp "Sendai" - E27

## Ref. K185-EU

Our "Sendai" table lamp is the ideal complement for your home. Its structure made of bamboo brings the warm and natural look of natural fibers, which adapt to any modern environment. It is a perfect table lamp to place in the living room or bedroom, although its versatile design adapts to different areas of the home. Available with lamp holder and cable in white or black.\*\* Supports E27 bulb - Not included\*\*.

## **Product data**

| Nominal Voltage (V)   | 220 - 240 V/AC                        |
|-----------------------|---------------------------------------|
| Socket                | E27                                   |
| Orientable            | No                                    |
| Dimensions (mm) Lxlxh | Ø290x440                              |
| Material              | Bamboo                                |
| Use Outdoor           | No                                    |
| IP                    | IP20                                  |
| Certificates          | CE, ROHS                              |
| Warranty              | According to legal guarantee: 2 years |
| Mounting              | Surface                               |
| Maximum power (W)     | 60W                                   |
| Style                 | Natural                               |