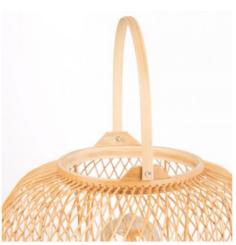

## Ref. K185-EU

Our "Sendai" table lamp is the ideal complement for your home. Its structure made of bamboo brings the warm and natural look of natural fibers, which adapt to any modern environment. It is a perfect table lamp to place in the living room or bedroom, although its versatile design adapts to different areas of the home. Available with lamp holder and cable in white or black.\*\* Supports E27 bulb - Not included\*\*.