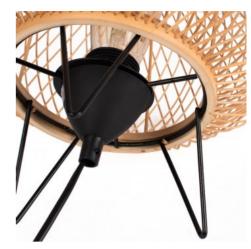

## Ref. K185-EU

Our "Sendai" table lamp is the ideal complement for your home. Its structure made of bamboo brings the warm and natural look of natural fibers, which adapt to any modern environment. It is a perfect table lamp to place in the living room or bedroom, although its versatile design adapts to different areas of the home. Available with lamp holder and cable in white or black.\*\* Supports E27 bulb - Not included\*\*.

## **Product variants**

Reference Attributes

K185-EU-B Colour - White

K185-EU-N Colour - Black