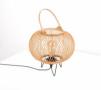

## Bamboo table lamp "Sendai" - E27

## Ref. K185-EU

Our "Sendai" table lamp is the ideal complement for your home. Its structure made of bamboo brings the warm and natural look of natural fibers, which adapt to any modern environment. It is a perfect table lamp to place in the living room or bedroom, although its versatile design adapts to different areas of the home. Available with lamp holder and cable in white or black.\*\* Supports E27 bulb - Not included\*\*.