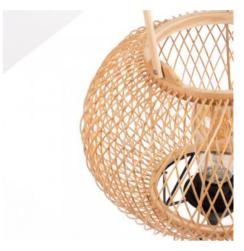

## Ref. K185-EU

Our "Sendai" table lamp is the ideal complement for your home. Its structure made of bamboo brings the warm and natural look of natural fibers, which adapt to any modern environment. It is a perfect table lamp to place in the living room or bedroom, although its versatile design adapts to different areas of the home. Available with lamp holder and cable in white or black.\*\* Supports E27 bulb - Not included\*\*.