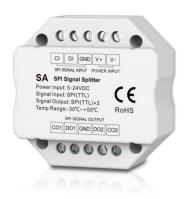

## Ref. SK-SA

SPI signal splitter for RGB and RGBW smart LED strips (IC). It splits a 1-group SPI signal into 2 separate group SPI signals, allowing for simultaneous control of multiple IC LED strips. It's used with a compatible SPI controller.