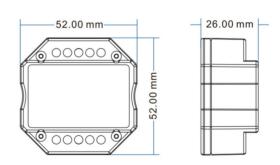

## Datos del producto

| Nominal Voltage (V)   | 5-24V                                 |
|-----------------------|---------------------------------------|
| Dimensions (mm) Lxlxh | 52 x 52 x 26                          |
| Use Outdoor           | No                                    |
| IP                    | IP20                                  |
| Temperature range     | -30°C ~ +55°C                         |
| Certificates          | CE, ROHS                              |
| Warranty              | According to legal guarantee: 2 years |
| Colour control        | RGB, RGBW                             |