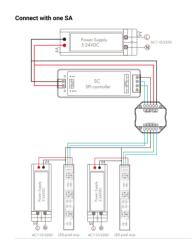

## Ref. SK-SA

SPI signal splitter for RGB and RGBW smart LED strips (IC). It splits a 1-group SPI signal into 2 separate group SPI signals, allowing for simultaneous control of multiple IC LED strips. It's used with a compatible SPI controller.