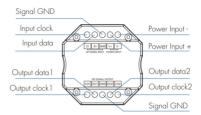

## Ref. SK-SA

SPI signal splitter for RGB and RGBW smart LED strips (IC). It splits a 1-group SPI signal into 2 separate group SPI signals, allowing for simultaneous control of multiple IC LED strips. It's used with a compatible SPI controller.