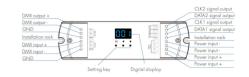

#### Ref. SK-DS-L

The DMX512 to SPI LED decoder converts DMX signals to SPI signals to control smart or digital RGB or RGBW LED strips. It also functions as an RF controller and can be paired with a 2.4GHz RF controller for convenient and wireless control. It features a digital display and is compatible with numerous types of LED IC chips. It allows you to create a variety of stunning and customized lighting effects for your projects.