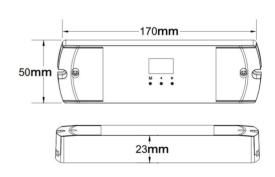

#### **Mechanical Structures and Installations**

#### Ref. SK-DS-L

The DMX512 to SPI LED decoder converts DMX signals to SPI signals to control smart or digital RGB or RGBW LED strips. It also functions as an RF controller and can be paired with a 2.4GHz RF controller for convenient and wireless control. It features a digital display and is compatible with numerous types of LED IC chips. It allows you to create a variety of stunning and customized lighting effects for your projects.