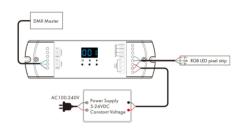

#### **Mechanical Structures and Installations**



## DMX512 to SPI Pixel Decoder - 5-24V DC - RF Controller

#### Ref. SK-DS-L

The DMX512 to SPI LED decoder converts DMX signals to SPI signals to control smart or digital RGB or RGBW LED strips. It also functions as an RF controller and can be paired with a 2.4GHz RF controller for convenient and wireless control. It features a digital display and is compatible with numerous types of LED IC chips. It allows you to create a variety of stunning and customized lighting effects for your projects.

### Wiring Diagram



# Datos del producto

| Nominal Voltage (V) | 5-24V                                 |
|---------------------|---------------------------------------|
| Use Outdoor         | No                                    |
| IP                  | IP20                                  |
| Temperature range   | -30°C ~ +55°C                         |
| Certificates        | CE, ROHS                              |
| Warranty            | According to legal guarantee: 2 years |
| Connectivity        | DMX, Radiofrequency                   |
| Colour control      | RGB, RGBW                             |