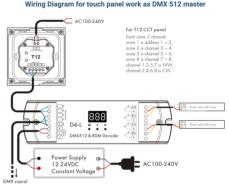

## ☆ Ċ 0 0 2 4 1 3

### 00 N L 0.5-2.0mm 4-5mm 2.4G 00-240VAC ax 0.1A MX5512 Signal Range: -30°C-+55°C DMX OUTPUT ROHS DMX OUTPUT D- D+ GND D- D+ 00000

0

# DMX touch control panel - 4 zones - CCT

#### Ref. SK-T12

The 4-zone recessed DMX touch control panel offers complete lighting control for 100-240V CCT LED fixtures.lt can function as a DMX512 master or RF remote control.Its elegant, high-sensitivity glass touch interface includes a color wheel for precise adjustments, along with touch keys featuring LED indicators. Brightness, saturation, scene speed, dynamic modes, etc. can be adjusted.



## Datos del producto

| Nominal Voltage (V)100-240VDimensions (mm) Lxlxh86 x 86 x 33MaterialGlassUse OutdoorNoIPIP20Temperature range-30°C ~ +55°CCertificatesCE, ROHSWarrantyAccording to legal guarantee: 2 yearsMountingRecessedConnectivityRF, DMX | Dimmable              | Yes                                   |
|--------------------------------------------------------------------------------------------------------------------------------------------------------------------------------------------------------------------------------|-----------------------|---------------------------------------|
| MaterialGlassUse OutdoorNoIPIP20Temperature range-30°C ~ +55°CCertificatesCE, ROHSWarrantyAccording to legal guarantee: 2 yearsMountingRecessed