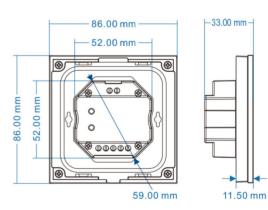

## Datos del producto

| Nominal Voltage (V)100-240VDimensions (mm) Lxlxh86 x 86 x 33MaterialGlassUse OutdoorNoIPIP20Temperature range-30°C ~ +55°CCertificatesCE, ROHSWarrantyAccording to legal guarantee: 2 yearsMountingRecessedConnectivityRF, DMX | Dimmable              | Yes                                   |
|--------------------------------------------------------------------------------------------------------------------------------------------------------------------------------------------------------------------------------|-----------------------|---------------------------------------|
| MaterialGlassUse OutdoorNoIPIP20Temperature range-30°C ~ +55°CCertificatesCE, ROHSWarrantyAccording to legal guarantee: 2 yearsMountingRecessed                                                                                | Nominal Voltage (V)   | 100-240V                              |
| Use OutdoorNoIPIP20Temperature range-30°C ~ +55°CCertificatesCE, ROHSWarrantyAccording to legal guarantee: 2 yearsMountingRecessed                                                                                             | Dimensions (mm) Lxlxh | 86 x 86 x 33                          |
| IPIP20Temperature range-30°C ~ +55°CCertificatesCE, ROHSWarrantyAccording to legal guarantee: 2 yearsMountingRecessed                                                                                                          | Material              | Glass                                 |
| Temperature range-30°C ~ +55°CCertificatesCE, ROHSWarrantyAccording to legal guarantee: 2 yearsMountingRecessed                                                                                                                | Use Outdoor           | No                                    |
| CertificatesCE, ROHSWarrantyAccording to legal guarantee: 2 yearsMountingRecessed                                                                                                                                              | IP                    | IP20                                  |
| WarrantyAccording to legal guarantee: 2 yearsMountingRecessed                                                                                                                                                                  | Temperature range     | -30°C ~ +55°C                         |
| Mounting Recessed                                                                                                                                                                                                              | Certificates          | CE, ROHS                              |
|                                                                                                                                                                                                                                | Warranty              | According to legal guarantee: 2 years |
| Connectivity RF, DMX                                                                                                                                                                                                           | Mounting              | Recessed                              |
|                                                                                                                                                                                                                                | Connectivity          | RF, DMX                               |
| Colour control CCT                                                                                                                                                                                                             | Colour control        | CCT                                   |
| Weight (kg) 0.181                                                                                                                                                                                                              | Weight (kg)           | 0.181                                 |