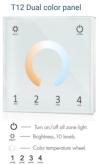

Short press turn on zone light and select zone simultaneously, long press 2s turn off zone light. Short press multiple zone key fastly, will select multiple zone synchronously. 4 zone control seperately or synchronously, each zone could control multiple receivers.