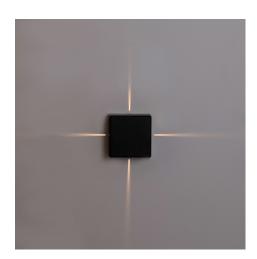

## "Karen 4" outdoor square LED wall light - 6W - IP54

## Ref. LN1582-N

Modern and elegant square outdoor wall light, made of high-quality black polycarbonate. It emits light from its four sides at a narrow angle, providing enveloping and balanced lighting in a warm light (3000K). With a power of 6W and a CRI>90, it accurately reproduces colors with great fidelity.