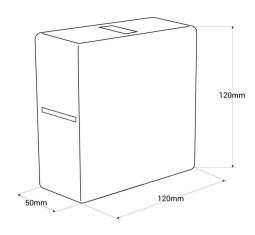

## Datos del producto

| Kelvin (K)              | 3000                                  |
|-------------------------|---------------------------------------|
| Lumens (Lm)             | 480                                   |
| CRI                     | 90-95                                 |
| LED Type                | SMD 2835                              |
| Dimmable                | No                                    |
| Power (W)               | 6                                     |
| Nominal Voltage (V)     | 220 - 240 V/AC                        |
| Orientable              | No                                    |
| Dimensions (mm) Lxlxh   | 120 x 120 x 50                        |
| Material                | Polycarbonate                         |
| Diffuser material       | Polycarbonate                         |
| IP                      | IP20                                  |
| Lifetime (h)            | 25000                                 |
| Energy efficiency class | F                                     |
| Certificates            | CE, ROHS                              |
| Warranty                | According to legal guarantee: 2 years |
| Mounting                | Surface                               |
| Wallnecongres           | Light point                           |