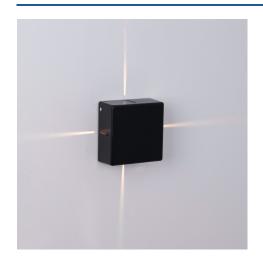

## "Karen 4" outdoor square LED wall light - 6W - IP54

## Ref. LN1582-N

Modern and elegant square outdoor wall light, made of high-quality black polycarbonate. It emits light from its four sides at a narrow angle, providing enveloping and balanced lighting in a warm light (3000K). With a power of 6W and a CRI>90, it accurately reproduces colors with great fidelity.