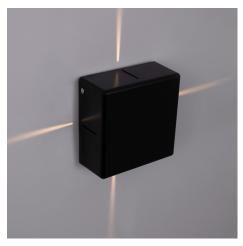

## "Karen 4" outdoor square LED wall light - 6W - IP54

## Ref. LN1582-N

Modern and elegant square outdoor wall light, made of high-quality black polycarbonate. It emits light from its four sides at a narrow angle, providing enveloping and balanced lighting in a warm light (3000K). With a power of 6W and a CRI>90, it accurately reproduces colors with great fidelity.