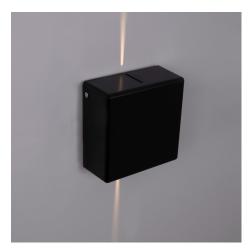

"Karen 2" outdoor square LED wall light - 3W - IP54 - Two-sided light emission

## Ref. LN1583-N

Modern and elegant bidirectional wall light, made of high-quality black polycarbonate. It emits light from its upper and lower sides at a narrow angle, providing enveloping and balanced lighting in a warm light (3000K). With a power of 3W and a CRI>90, it accurately reproduces colors with great fidelity.