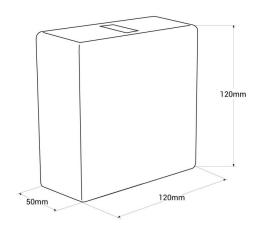

## Datos del producto

| Hue                   | Warm white                            |
|-----------------------|---------------------------------------|
| Kelvin (K)            | 3000                                  |
| Lumens (Lm)           | 240                                   |
| CRI                   | 90-95                                 |
| LED Type              | SMD 2835                              |
| Dimmable              | No                                    |
| Power (W)             | 3                                     |
| Nominal Voltage (V)   | 220 - 240 V/AC                        |
| Sensor                | No                                    |
| Orientable            | No                                    |
| Dimensions (mm) Lxlxh | 120 x 120 x 50                        |
| Material              | Polycarbonate                         |
| Diffuser material     | Polycarbonate                         |
| IP                    | IP54                                  |
| Lifetime (h)          | 25000                                 |
| Certificates          | CE, ROHS                              |
| Warranty              | According to legal guarantee: 2 years |
| Wallsconces           | Surface                               |