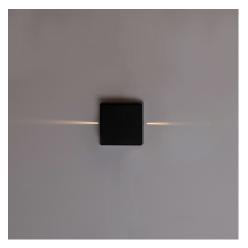

"Karen 2" outdoor square LED wall light - 3W - IP54 - Two-sided light emission

## Ref. LN1583-N

Modern and elegant bidirectional wall light, made of high-quality black polycarbonate. It emits light from its upper and lower sides at a narrow angle, providing enveloping and balanced lighting in a warm light (3000K). With a power of 3W and a CRI>90, it accurately reproduces colors with great fidelity.