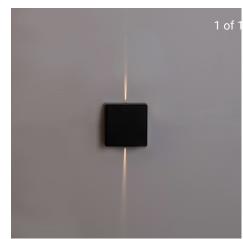

"Karen 2" outdoor square LED wall light - 3W - IP54 - Two-sided light emission

## Ref. LN1583-N

Modern and elegant bidirectional wall light, made of high-quality black polycarbonate. It emits light from its upper and lower sides at a narrow angle, providing enveloping and balanced lighting in a warm light (3000K). With a power of 3W and a CRI>90, it accurately reproduces colors with great fidelity.