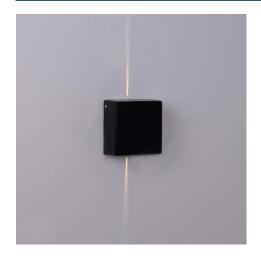

"Karen 2" outdoor square LED wall light - 3W - IP54 - Two-sided light emission

## Ref. LN1583-N

Modern and elegant bidirectional wall light, made of high-quality black polycarbonate. It emits light from its upper and lower sides at a narrow angle, providing enveloping and balanced lighting in a warm light (3000K). With a power of 3W and a CRI>90, it accurately reproduces colors with great fidelity.