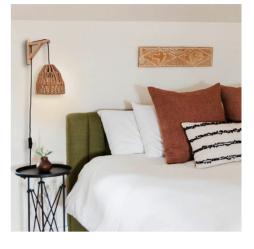

## Wooden wall sconce with woven paper lampshade - "Leo"

## Ref. LN127-N

Modern and attractive wall sconce, composed of a wooden bracket that's mounted on the wall and supports a handmade woven paper shade. It offers a captivating lighting that highlights its textures and allows you to create warm and cozy environments.\*\* E27 bulb - Not included\*\*