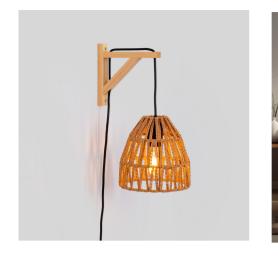

## Wooden wall sconce with woven paper lampshade - "Leo"

## Ref. LN127-N

Modern and attractive wall sconce, composed of a wooden bracket that's mounted on the wall and supports a handmade woven paper shade. It offers a captivating lighting that highlights its textures and allows you to create warm and cozy environments.\*\* E27 bulb - Not included\*\*