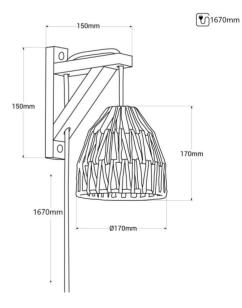

## Datos del producto

| Nominal Voltage (V)   | 220 - 240 V/AC                                                               |
|-----------------------|------------------------------------------------------------------------------|
| Socket                | E27                                                                          |
| Orientable            | No                                                                           |
| Dimensions (mm) Lxlxh | Dimensions of screen: ø 170 x 170 mm Dimen<br>sions of support: 150 x 150 mm |
| Material              | Wood, Papel trenzado                                                         |
| Use Outdoor           | No                                                                           |
| IP                    | IP20                                                                         |
| Certificates          | CE, ROHS                                                                     |
| Warranty              | According to legal guarantee: 2 years                                        |
| Mounting              | Surface                                                                      |
| Maximum power (W)     | 40W                                                                          |
| Style                 | Natural                                                                      |
| Connection            | Dlug                                                                         |