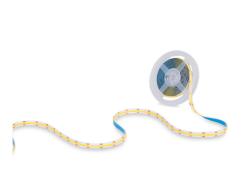

## Ref. BLSCOB-24V14W-IP20-CCT

The 24V DC COB LED strip offers bright and uniform lighting, with no shadows or visible light spots, unlike traditional LED strips. Thin and flexible, it can be cut every 26mm and has a CRI>90. It features high luminous efficacy of 100 lm/W thanks to its high density of 608 LED/m. Due to its IP20 protection rating, it's intended for indoor use. It can be dimmed, and the CCT system allows you to adjust the color temperature from 2700K to 6500K.