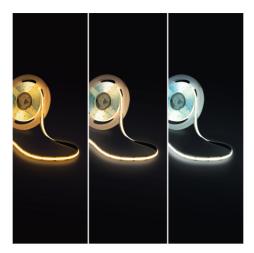

## Ref. BLSCOB-24V14W-IP20-CCT

The 24V DC COB LED strip offers bright and uniform lighting, with no shadows or visible light spots, unlike traditional LED strips. Thin and flexible, it can be cut every 26mm and has a CRI>90. It features high luminous efficacy of 100 lm/W thanks to its high density of 608 LED/m. Due to its IP20 protection rating, it's intended for indoor use. It can be dimmed, and the CCT system allows you to adjust the color temperature from 2700K to 6500K.