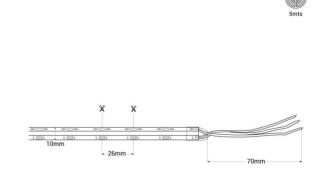

24V DC COB LED Strip - CCT - 14W/m - 10mm - IP20 - 5 meters roll - Cut every 26mm

## Ref. BLSCOB-24V14W-IP20-CCT

The 24V DC COB LED strip offers bright and uniform lighting, with no shadows or visible light spots, unlike traditional LED strips. Thin and flexible, it can be cut every 26mm and has a CRI>90. It features high luminous efficacy of 100 lm/W thanks to its high density of 608 LED/m. Due to its IP20 protection rating, it's intended for indoor use. It can be dimmed, and the CCT system allows you to adjust the color temperature from 2700K to 6500K.