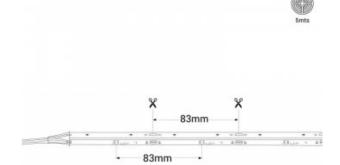

## Product data

| Hue                   | Cool white, Warm white                |
|-----------------------|---------------------------------------|
| Kelvin (K)            | 3000, 6000                            |
| CRI                   | 90-95                                 |
| Beam angle (°)        | 120                                   |
| LED Type              | SMD 2835                              |
| Dimmable              | Yes                                   |
| Nominal Voltage (V)   | 24V-DC                                |
| Dimensions (mm) Lxlxh | 10 x 5000                             |
| Use Outdoor           | No                                    |
| IP                    | IP20                                  |
| Temperature range     | -20°C ~ +40°C                         |
| Certificates          | CE, ROHS                              |
| Warranty              | According to legal guarantee: 2 years |
| Power/m (W/m)         | 12                                    |
| No. of chips/metre    | 360                                   |
| Adhesive              | ЗМ                                    |
| Track width (mm)      | 10                                    |