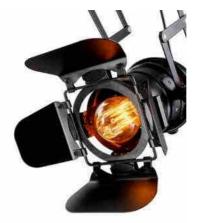

## Ref. LV231

Ceiling lamp of original design, inspired by the traditional cinema lights, with an extensible bellows up to 60cm. It's fully adjustable, allowing you to focus the light to the desired location. Perfect for illuminating and decorating both home and stores, studios, restaurants or bars.\*\*E27 lampholder - Bulb not included\*\*