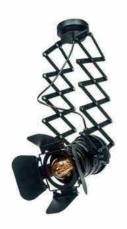

## Extending and adjustable ceiling lamp "Cinema" - E27

## Ref. LV231

Ceiling lamp of original design, inspired by the traditional cinema lights, with an extensible bellows up to 60cm. It's fully adjustable, allowing you to focus the light to the desired location. Perfect for illuminating and decorating both home and stores, studios, restaurants or bars.\*\*E27 lampholder - Bulb not included\*\*