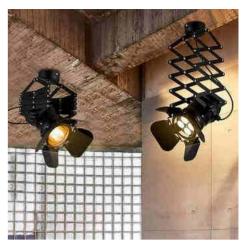

## Extending and adjustable ceiling lamp "Cinema" - E27

## Ref. LV231

Ceiling lamp of original design, inspired by the traditional cinema lights, with an extensible bellows up to 60cm. It's fully adjustable, allowing you to focus the light to the desired location. Perfect for illuminating and decorating both home and stores, studios, restaurants or bars.\*\*E27 lampholder - Bulb not included\*\*