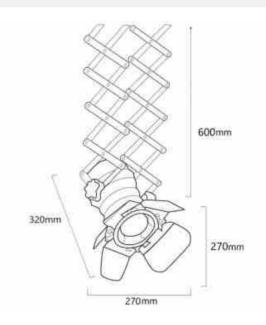

## Ref. LV231

Ceiling lamp of original design, inspired by the traditional cinema lights, with an extensible bellows up to 60cm. It's fully adjustable, allowing you to focus the light to the desired location. Perfect for illuminating and decorating both home and stores, studios, restaurants or bars.\*\*E27 lampholder - Bulb not included\*\*

## Product data

| Nominal Voltage (V)   | 220 - 240 V/AC      |
|-----------------------|---------------------|
| Frequency (Hz)        | 50 - 60             |
| Sensor                | No                  |
| Socket                | E27                 |
| Orientable            | No                  |
| Dimensions (mm) Lxlxh | 600 x 270           |
| Material              | Metal               |
| Use Outdoor           | No                  |
| IP                    | IP40                |
| Certificates          | CE, ROHS            |
| Warranty              | 10 years            |
| Maximum power (W)     | 40W                 |
| Style                 | Industrial, Vintage |