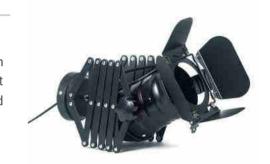

## Extending and adjustable ceiling lamp "Cinema" - E27

## Ref. LV231

Ceiling lamp of original design, inspired by the traditional cinema lights, with an extensible bellows up to 60cm. It's fully adjustable, allowing you to focus the light to the desired location. Perfect for illuminating and decorating both home and stores, studios, restaurants or bars.\*\*E27 lampholder - Bulb not included\*\*