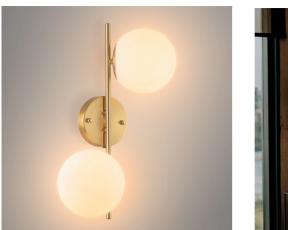

## "Double" Sphere wall sconce

## Ref. LD1013-D

"Double" wall light of elegant design composed of two opal glass spheres and an aluminum structure in gold finish. With simple design and minimalist character, it offers great versatility in decoration, adapting to both classic or retro interiors and contemporary style. It provides a bright and diffused lighting, ideal for creating a relaxing and cozy atmosphere in any interior room.\*\* Supports E27 G45 bulbs - NOT included\*\*