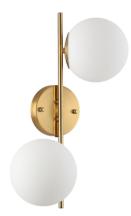

## "Double" Sphere wall sconce

## Ref. LD1013-D

"Double" wall light of elegant design composed of two opal glass spheres and an aluminum structure in gold finish. With simple design and minimalist character, it offers great versatility in decoration, adapting to both classic or retro interiors and contemporary style. It provides a bright and diffused lighting, ideal for creating a relaxing and cozy atmosphere in any interior room.\*\* Supports E27 G45 bulbs - NOT included\*\*