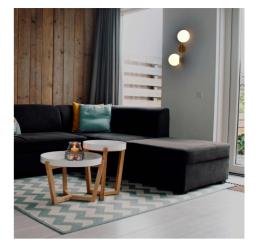

## "Double" Sphere wall sconce

## Ref. LD1013-D

"Double" wall light of elegant design composed of two opal glass spheres and an aluminum structure in gold finish. With simple design and minimalist character, it offers great versatility in decoration, adapting to both classic or retro interiors and contemporary style. It provides a bright and diffused lighting, ideal for creating a relaxing and cozy atmosphere in any interior room.\*\* Supports E27 G45 bulbs - NOT included\*\*