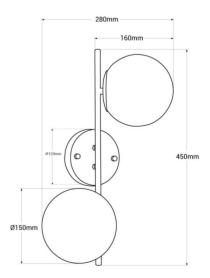

## Ref. LD1013-D

"Double" wall light of elegant design composed of two opal glass spheres and an aluminum structure in gold finish. With simple design and minimalist character, it offers great versatility in decoration, adapting to both classic or retro interiors and contemporary style. It provides a bright and diffused lighting, ideal for creating a relaxing and cozy atmosphere in any interior room.\*\* Supports E27 G45 bulbs - NOT included\*\*

## Datos del producto

| Nominal Voltage (V)   | 220 - 240 V/AC                        |
|-----------------------|---------------------------------------|
| Frequency (Hz)        | 50 - 60                               |
| Socket                | E27                                   |
| Dimensions (mm) Lxlxh | 280 x 450                             |
| Material              | Aluminium                             |
| Diffuser material     | Glass                                 |
| Use Outdoor           | No                                    |
| IP                    | IP20                                  |
| Certificates          | CE, ROHS                              |
| Warranty              | According to legal guarantee: 2 years |
| Maximum power (W)     | 40W                                   |
| Style                 | Minimalist, Design                    |
| Connection            | Light point                           |