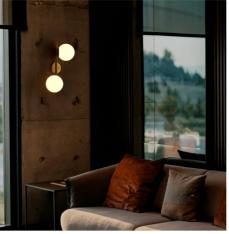

## "Double" Sphere wall sconce

## Ref. LD1013-D

"Double" wall light of elegant design composed of two opal glass spheres and an aluminum structure in gold finish. With simple design and minimalist character, it offers great versatility in decoration, adapting to both classic or retro interiors and contemporary style. It provides a bright and diffused lighting, ideal for creating a relaxing and cozy atmosphere in any interior room.\*\* Supports E27 G45 bulbs - NOT included\*\*